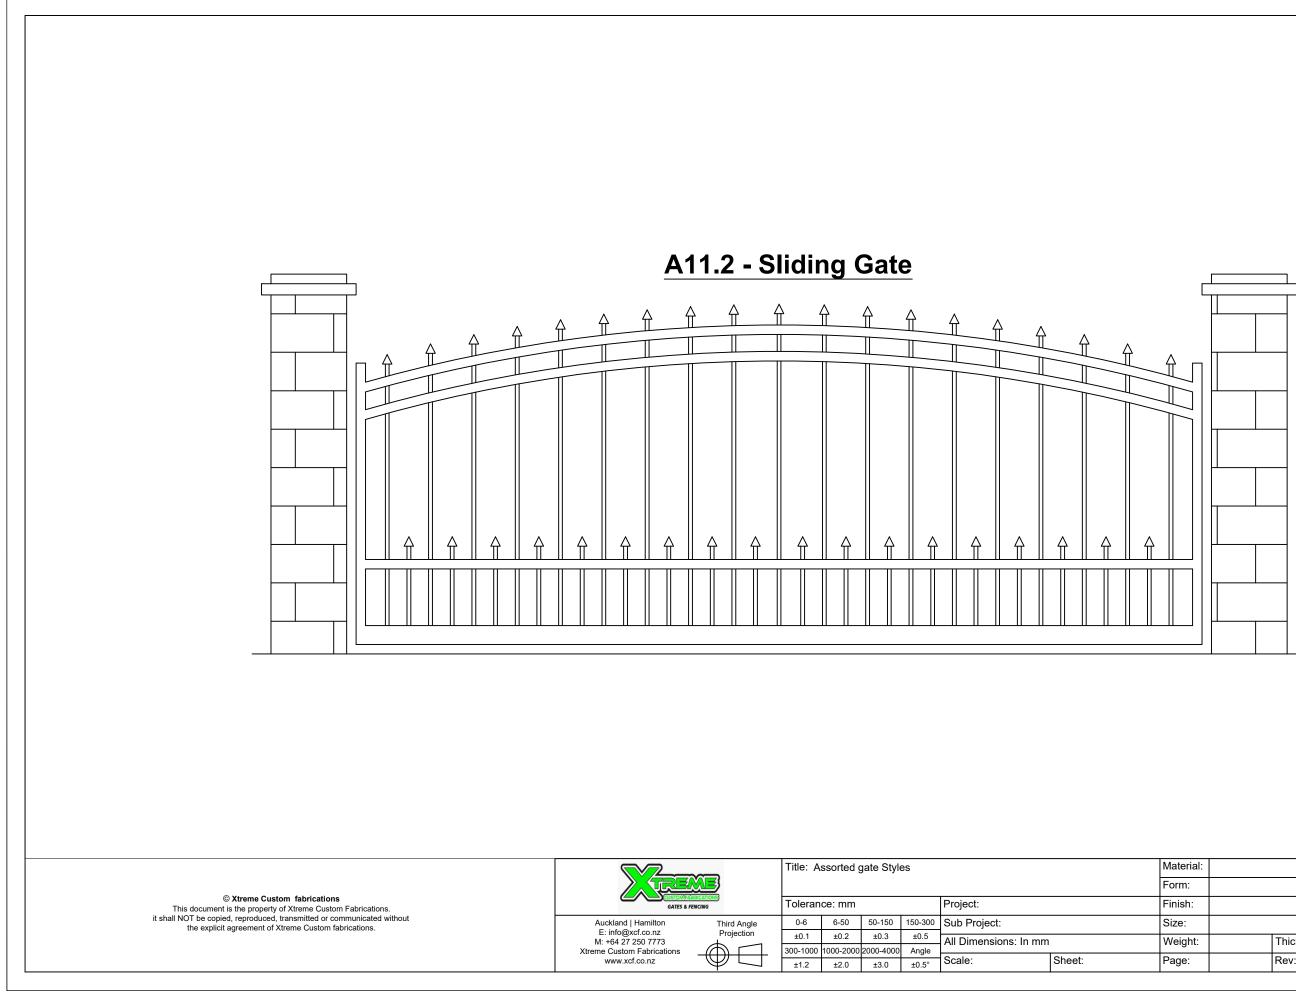

| Thickness: | Drawing No: |            |
|       | Rev:       |             |            |



| rial: |            | Designed:   | XCF        |
|-------|------------|-------------|------------|
| •     |            | Drawn Date: | 23.10.2023 |
| ו:    |            | Checked:    |            |
|       |            | Status:     |            |
| ht:   | Thickness: | Drawing No: |            |
|       | Rev:       |             |            |



| rial: |            | Designed:   | XCF        |
|-------|------------|-------------|------------|
|       |            | Drawn Date: | 23.10.2023 |
| ו:    |            | Checked:    |            |
|       |            | Status:     |            |
| ht:   | Thickness: | Drawing No: |            |
|       | Rev:       |             |            |



| rial: |            | Designed:   | XCF        |
|-------|------------|-------------|------------|
|       |            | Drawn Date: | 23.10.2023 |
| 1:    |            | Checked:    |            |
|       |            | Status:     |            |
| ht:   | Thickness: | Drawi       | ng No:     |
|       | Rev:       |             |            |



| rial: |            | Designed:   | XCF        |
|-------|------------|-------------|------------|
| •     |            | Drawn Date: | 23.10.2023 |
| ו:    |            | Checked:    |            |
|       |            | Status:     |            |
| ht:   | Thickness: | Drawing No: |            |
| •     | Rev:       |             |            |



| rial: |            | Designed:   | XCF        |
|-------|------------|-------------|------