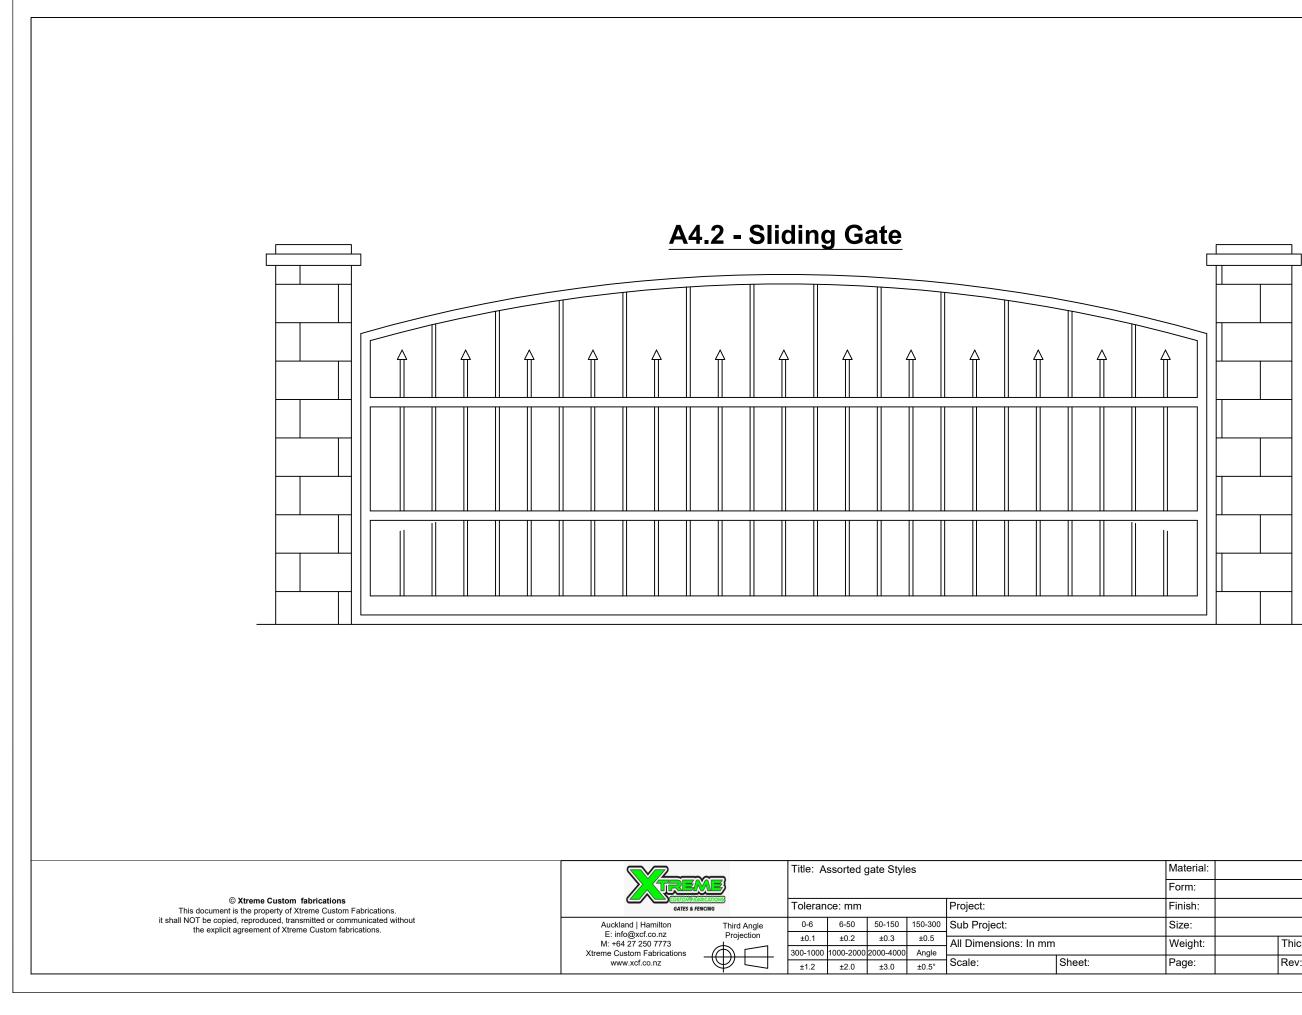

|
| ht:   | Thickness: | Drawing No: |            |
| :     | Rev:       |             |            |



| ial: |            | Designed:   | XCF        |
|------|------------|-------------|------------|
|      |            | Drawn Date: | 23.10.2023 |
| 1:   |            | Checked:    |            |
|      |            | Status:     |            |
| ht:  | Thickness: | Drawing No: |            |
| -    | Rev:       |             |            |



| ial: |            | Designed:   | XCF        |
|------|------------|-------------|------------|
|      |            | Drawn Date: | 23.10.2023 |
| 1:   |            | Checked:    |            |
|      |            | Status:     |            |
| ht:  | Thickness: | Drawing No: |            |
| -    | Rev:       |             |            |



| rial: |            | Designed:   | XCF        |
|-------|------------|-------------|------------|
| :     |            | Drawn Date: | 23.10.2023 |
| ו:    |            | Checked:    |            |
|       |            | Status:     |            |
| ht:   | Thickness: | Drawing No: |            |
| :     | Rev:       |             |            |
|       |            |             |            |



| rial: |            | Designed:   | XCF        |
|-------|------------|-------------|------------|
| :     |            | Drawn Date: | 23.10.2023 |
| า:    |            | Checked:    |            |
|       |            | Status:     |            |
| ht:   | Thickness: | Drawing No: |            |
| :     | Rev:       |             |            |



| rial: |            | Designed:   | XCF