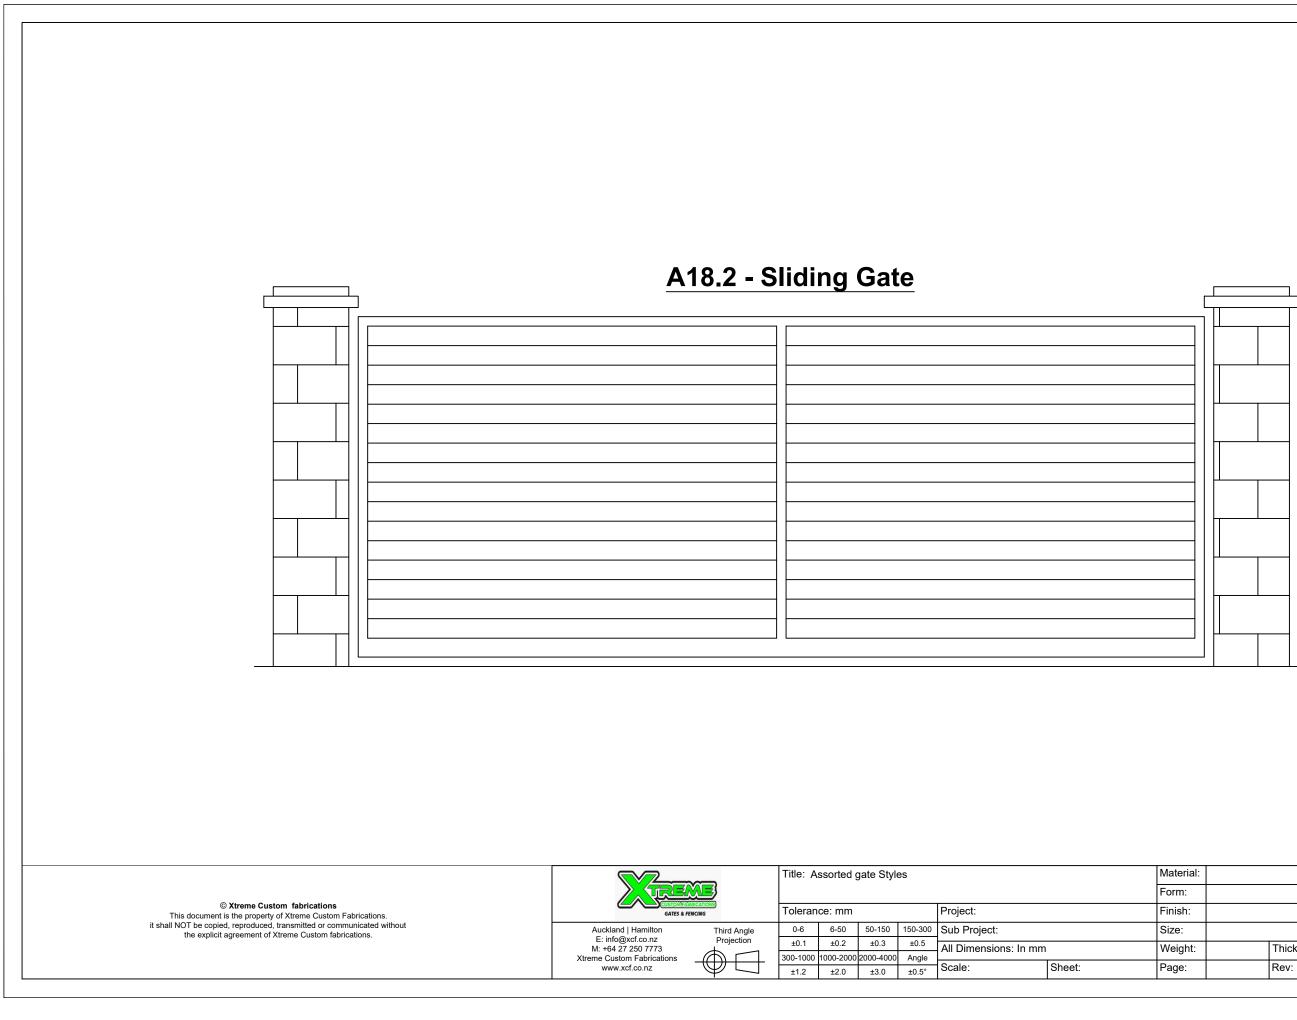

| ht:   | Thickness: | Drawing No: |            |
| •     | Rev:       |             |            |



| rial: |            | Designed:   | XCF        |
|-------|------------|-------------|------------|
| •     |            | Drawn Date: | 23.10.2023 |
| ו:    |            | Checked:    |            |
|       |            | Status:     |            |
| ht:   | Thickness: | Drawing No: |            |
| •     | Rev:       |             |            |



| ial: |            | Designed:   | XCF        |
|------|------------|-------------|------------|
|      |            | Drawn Date: | 23.10.2023 |
| 1:   |            | Checked:    |            |
|      |            | Status:     |            |
| ht:  | Thickness: | Drawing No: |            |
| -    | Rev:       |             |            |



| rial: |            | Designed:   | XCF        |
|-------|------------|-------------|------------|
| •     |            | Drawn Date: | 23.10.2023 |
| ו:    |            | Checked:    |            |
|       |            | Status:     |            |
| ht:   | Thickness: | Drawing No: |            |
|       | Rev:       |             |            |



| rial: |            |          | Designed:   | XCF        |
|-------|------------|----------|-------------|------------|
| •     |            |          | Drawn Date: | 23.10.2023 |
| ו:    |            | Checked: |             |            |
|       |            |          | Status:     |            |
| ht:   | Thickness: |          | Drawing No: |            |
|       | Rev:       |          |             |            |



| rial: |