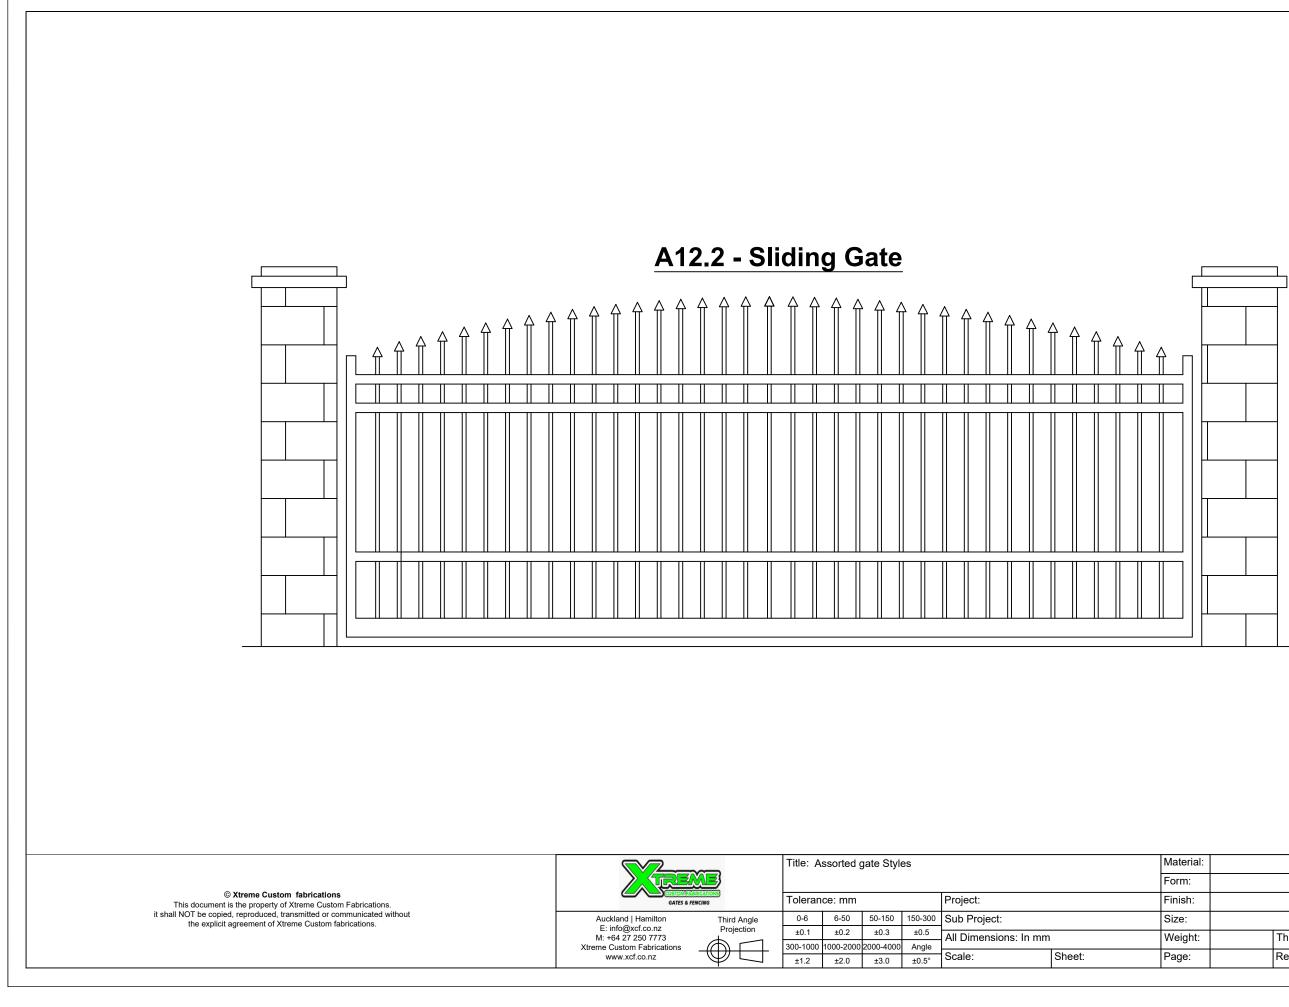

| Thickness: | Drawing No: |            |
|       | Rev:       |             |            |



| rial: |            | Designed:   | XCF        |
|-------|------------|-------------|------------|
|       |            | Drawn Date: | 23.10.2023 |
| 1:    |            | Checked:    |            |
|       |            | Status:     |            |
| ht:   | Thickness: | Drawi       | ng No:     |
|       | Rev:       |             |            |



| rial: |            | Designed:   | XCF        |
|-------|------------|-------------|------------|
| •     |            | Drawn Date: | 23.10.2023 |
| ו:    |            | Checked:    |            |
|       |            | Status:     |            |
| ht:   | Thickness: | Drawing No: |            |
| •     | Rev:       |             |            |



| rial: |            | Designed:   | XCF        |
|-------|------------|-------------|------------|
| •     |            | Drawn Date: | 23.10.2023 |
| ו:    |            | Checked:    |            |
|       |            | Status:     |            |
| ht:   | Thickness: | Drawing No: |            |
|       | Rev:       |             |            |



| rial: |            | Designed:   | XCF        |
|-------|------------|-------------|------------|
| •     |            | Drawn Date: | 23.10.2023 |
| ו:    |            | Checked:    |            |
|       |            | Status:     |            |
| ht:   | Thickness: | Drawing No: |            |
| •     | Rev:       |             |            |



| rial: |            | Designed:   | XCF        |
|-------|------------|-------------|------