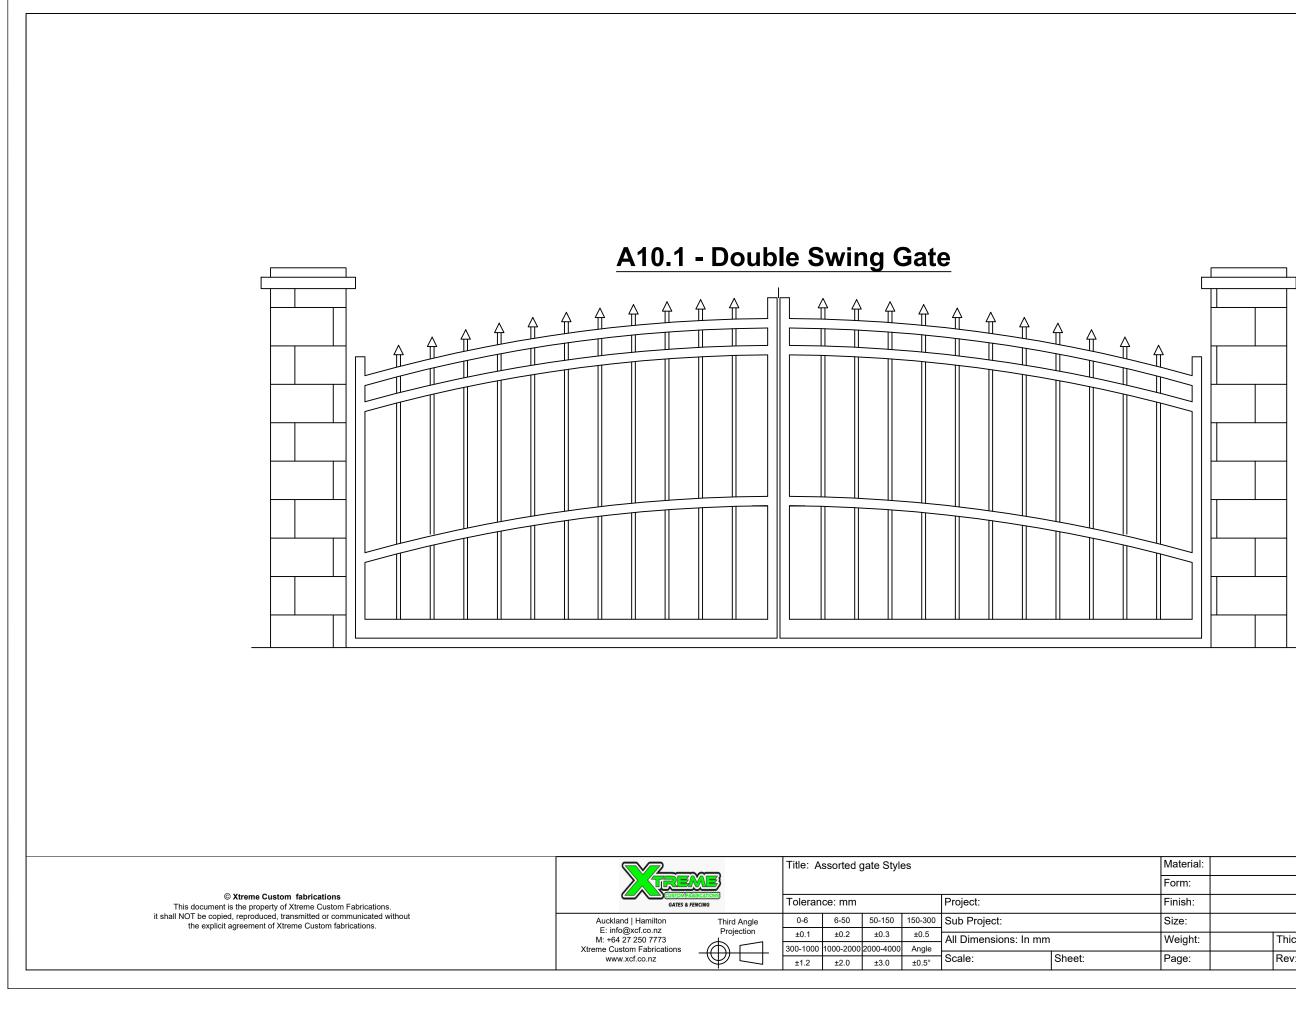

| ht:   | Thickness: | Drawing No: |            |
|       | Rev:       |             |            |



| ial: |            | Designed:   | XCF        |
|------|------------|-------------|------------|
|      |            | Drawn Date: | 23.10.2023 |
| 1:   |            | Checked:    |            |
|      |            | Status:     |            |
| ht:  | Thickness: | Drawing No: |            |
| -    | Rev:       |             |            |



| rial: |            | Designed:   | XCF        |
|-------|------------|-------------|------------|
| •     |            | Drawn Date: | 23.10.2023 |
| ו:    |            | Checked:    |            |
|       |            | Status:     |            |
| ht:   | Thickness: | Drawing No: |            |
| •     | Rev:       |             |            |



| rial: |            | Designed:   | XCF        |
|-------|------------|-------------|------------|
|       |            | Drawn Date: | 23.10.2023 |
| ו:    |            | Checked:    |            |
|       |            | Status:     |            |
| ht:   | Thickness: | Drawing No: |            |
|       | Rev:       |             |            |



| rial: |            | Designed:   | XCF        |
|-------|------------|-------------|------------|
| •     |            | Drawn Date: | 23.10.2023 |
| ו:    |            | Checked:    |            |
|       |            | Status:     |            |
| ht:   | Thickness: | Drawing No: |            |
|       | Rev:       |             |            |



| rial: |            | Designed:   | XCF        |
|-------|------------|-------------|------