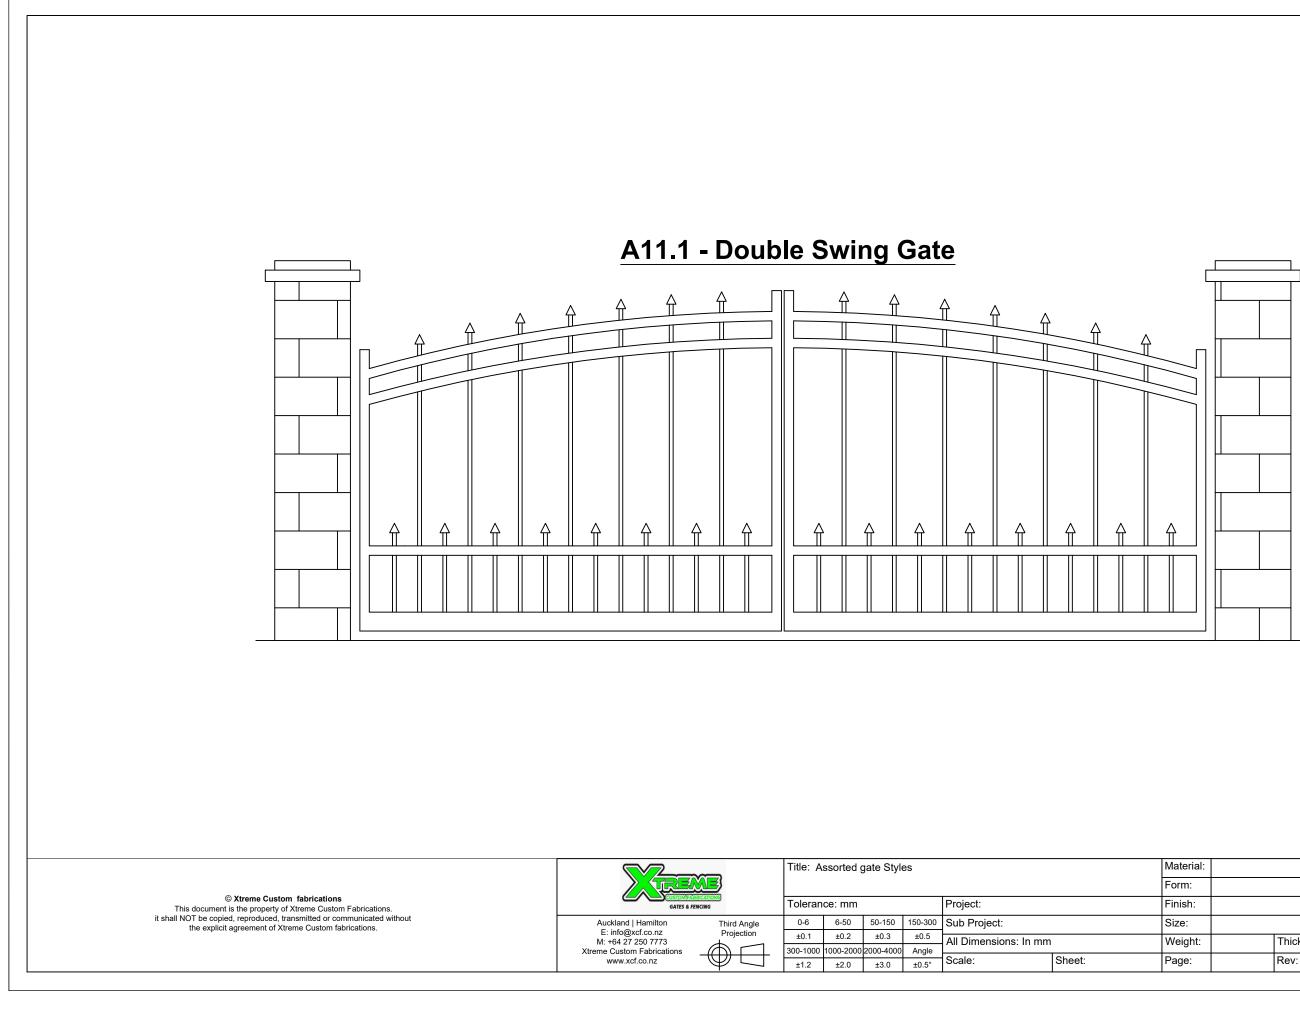

| Thickness: | Drawing No: |            |
| •     | Rev:       |             |            |



| rial: |            | Designed:   | XCF        |
|-------|------------|-------------|------------|
|       |            | Drawn Date: | 23.10.2023 |
| ו:    |            | Checked:    |            |
|       |            | Status:     |            |
| ht:   | Thickness: | Drawing No: |            |
|       | Rev:       |             |            |



| rial: |            | Designed:   | XCF        |
|-------|------------|-------------|------------|
| •     |            | Drawn Date: | 23.10.2023 |
| ו:    |            | Checked:    |            |
|       |            | Status:     |            |
| ht:   | Thickness: | Drawing No: |            |
|       | Rev:       |             |            |



| rial: |            | Designed:   | XCF        |
|-------|------------|-------------|------------|
|       |            | Drawn Date: | 23.10.2023 |
| ו:    |            | Checked:    |            |
|       |            | Status:     |            |
| ht:   | Thickness: | Drawing No: |            |
|       | Rev:       |             |            |



| rial: |            | Designed:   | XCF        |
|-------|------------|-------------|------------|
|       |            | Drawn Date: | 23.10.2023 |
| 1:    |            | Checked:    |            |
|       |            | Status:     |            |
| ht:   | Thickness: | Drawi       | ng No:     |
|       | Rev:       |             |            |



| rial: |            | Designed:   | XCF        |
|-------|------------|-------------|------