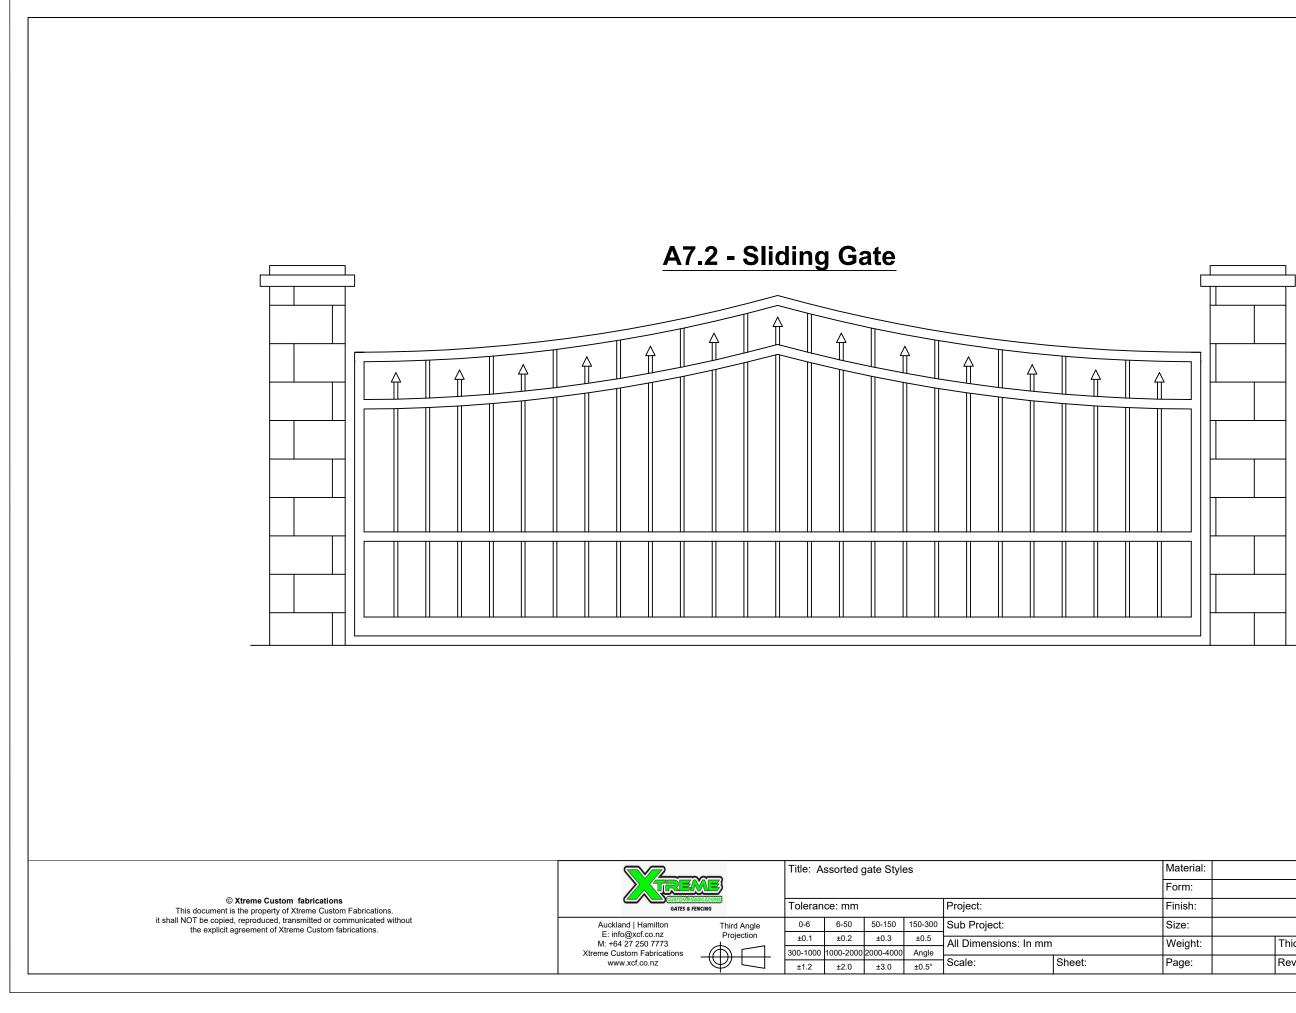

| Thickness: | Drawing No: |            |
| -    | Rev:       |             |            |



| rial: |            | Designed:   | XCF        |
|-------|------------|-------------|------------|
| •     |            | Drawn Date: | 23.10.2023 |
| ו:    |            | Checked:    |            |
|       |            | Status:     |            |
| ht:   | Thickness: | Drawing No: |            |
|       | Rev:       |             |            |



| rial: |            | Designed:   | XCF        |
|-------|------------|-------------|------------|
| •     |            | Drawn Date: | 23.10.2023 |
| ו:    |            | Checked:    |            |
|       |            | Status:     |            |
| ht:   | Thickness: | Drawing No: |            |
|       | Rev:       |             |            |



| rial: |            | Designed:   | XCF        |
|-------|------------|-------------|------------|
| •     |            | Drawn Date: | 23.10.2023 |
| ו:    |            | Checked:    |            |
|       |            | Status:     |            |
| ht:   | Thickness: | Drawing No: |            |
| •     | Rev:       |             |            |



| rial: |            | Designed:   | XCF        |
|-------|------------|-------------|------------|
| :     |            | Drawn Date: | 23.10.2023 |
| า:    |            | Checked:    |            |
|       |            | Status:     |            |
| ht:   | Thickness: | Drawing No: |            |
| :     | Rev:       |             |            |



| rial: |            | Designed:   | XCF        |
|-------|------------|-------------|------