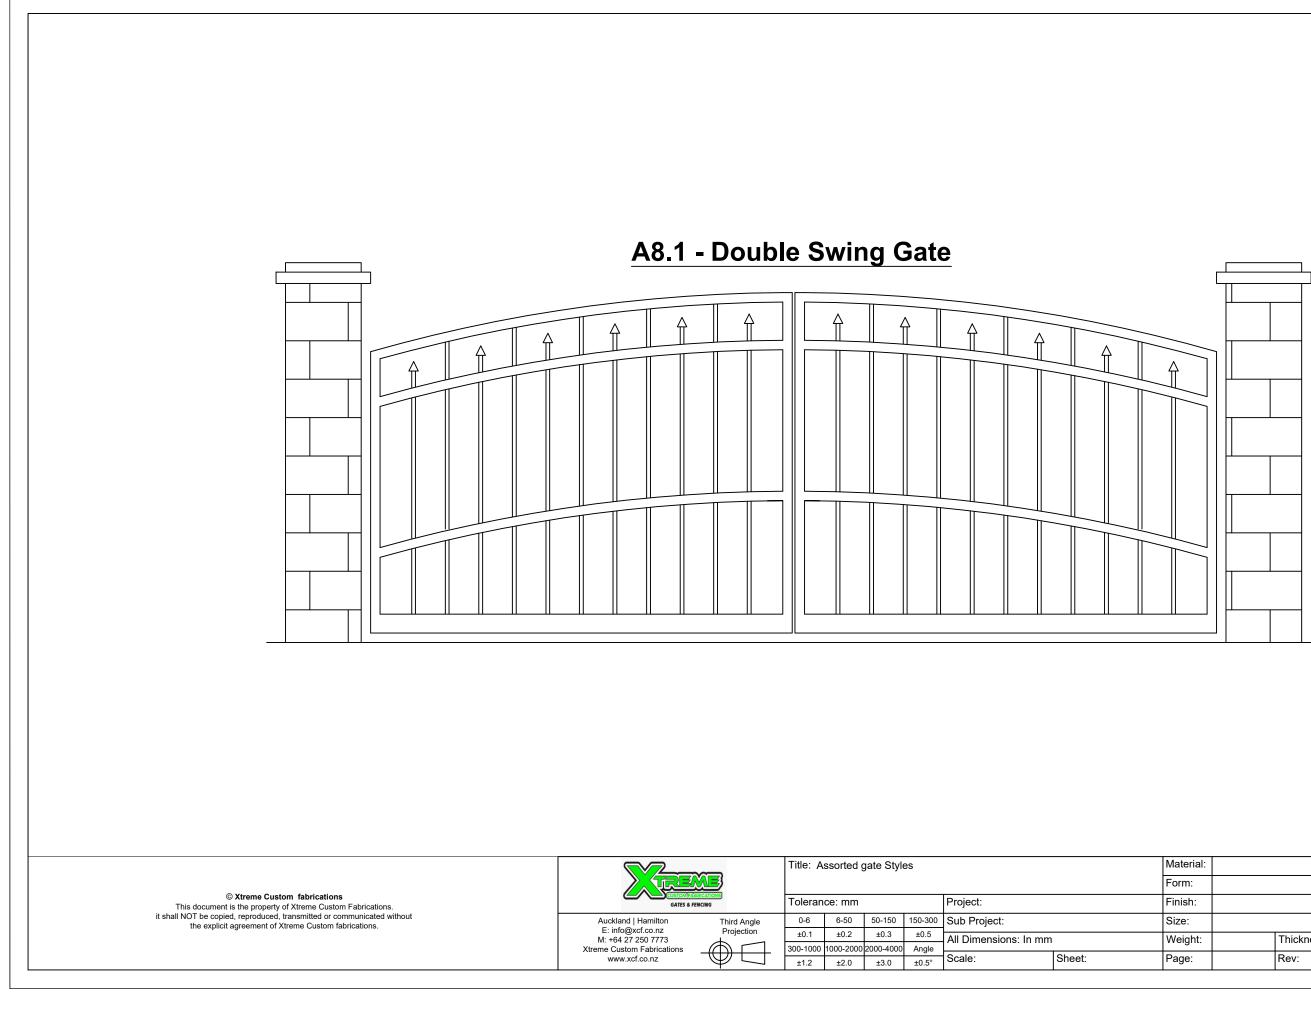

| Thickness: | Drawing No: |            |
|       | Rev:       |             |            |



| rial: |            | Designed:   | XCF        |
|-------|------------|-------------|------------|
| •     |            | Drawn Date: | 23.10.2023 |
| ו:    |            | Checked:    |            |
|       |            | Status:     |            |
| ht:   | Thickness: | Drawing No: |            |
|       | Rev:       |             |            |



| rial: |            | Designed:   | XCF        |
|-------|------------|-------------|------------|
| •     |            | Drawn Date: | 23.10.2023 |
| ו:    |            | Checked:    |            |
|       |            | Status:     |            |
| ht:   | Thickness: | Drawing No: |            |
| •     | Rev:       |             |            |



| rial: |            | Designed:   | XCF        |
|-------|------------|-------------|------------|
| :     |            | Drawn Date: | 23.10.2023 |
| า:    |            | Checked:    |            |
|       |            | Status:     |            |
| ht:   | Thickness: | Drawing No: |            |
| :     | Rev:       |             |            |



| rial: |            | Designed:   | XCF        |
|-------|------------|-------------|------------|
| •     |            | Drawn Date: | 23.10.2023 |
| ו:    |            | Checked:    |            |
|       |            | Status:     |            |
| ht:   | Thickness: | Drawing No: |            |
|       | Rev:       |             |            |



| ial: |            | Designed:   | XCF        |
|------|------------|-------------|--------