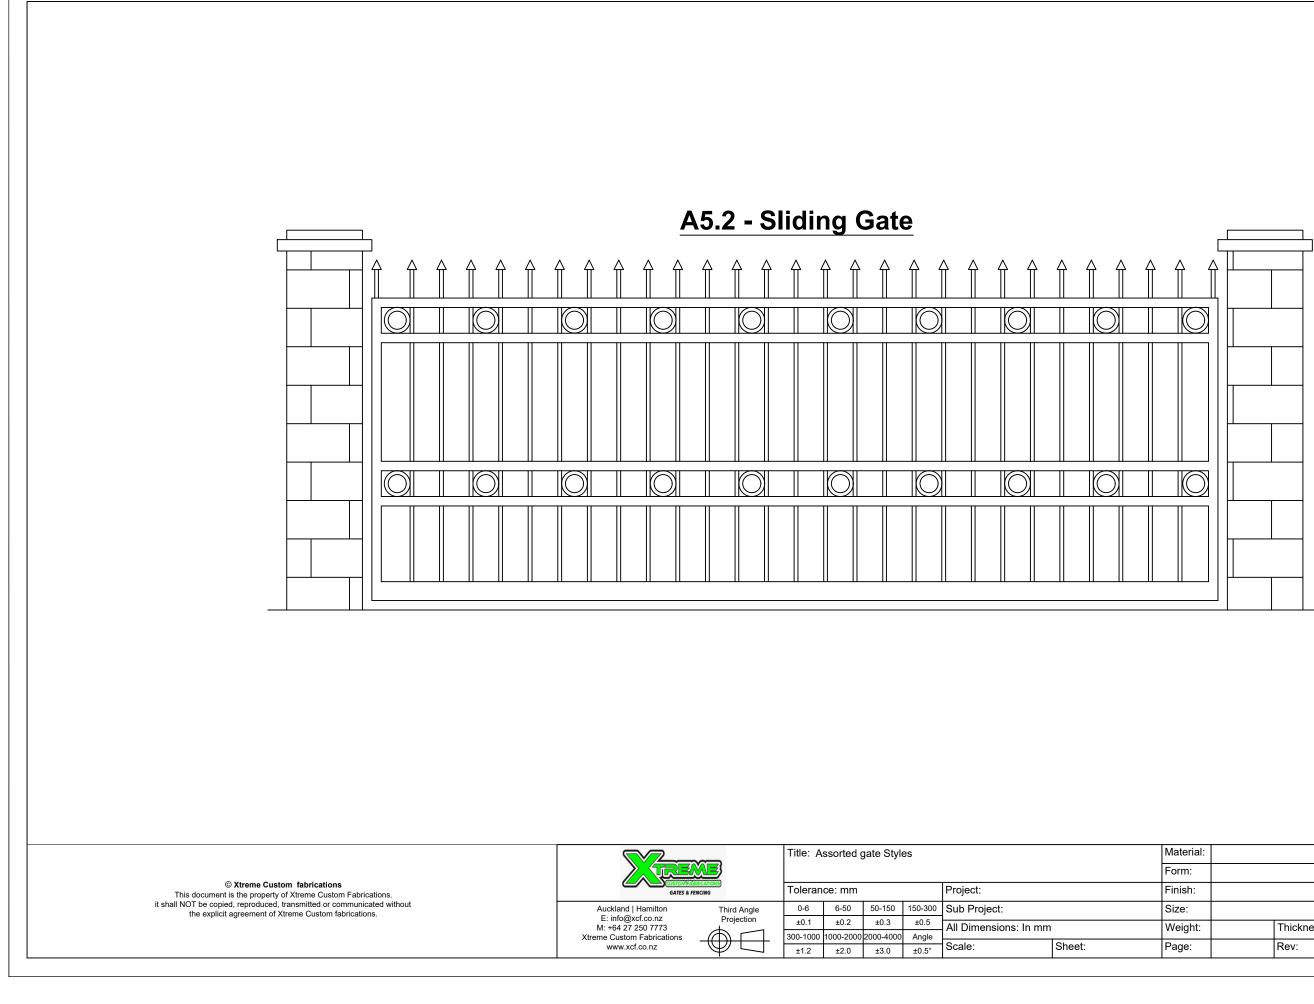

| Rev:       |             |            |



| rial: |            | Designed:   | XCF        |
|-------|------------|-------------|------------|
| :     |            | Drawn Date: | 23.10.2023 |
| ו:    |            | Checked:    |            |
|       |            | Status:     |            |
| ht:   | Thickness: | Drawing No: |            |
| :     | Rev:       |             |            |
|       |            |             |            |



| rial: |            | Designed:   | XCF        |
|-------|------------|-------------|------------|
| :     |            | Drawn Date: | 23.10.2023 |
| า:    |            | Checked:    |            |
|       |            | Status:     |            |
| ht:   | Thickness: | Drawing No: |            |
| :     | Rev:       |             |            |



| rial: |            | Designed:   | XCF        |
|-------|------------|-------------|------------|
| :     |            | Drawn Date: | 23.10.2023 |
| า:    |            | Checked:    |            |
|       |            | Status:     |            |
| ht:   | Thickness: | Drawing No: |            |
| :     | Rev:       |             |            |



| ial: |            | Designed:   | XCF        |
|------|------------|-------------|------------|
|      |            | Drawn Date: | 23.10.2023 |
| 1:   |            | Checked:    |            |
|      |            | Status:     |            |
| ht:  | Thickness: | Drawing No: |            |
| -    | Rev:       |             |            |



| rial: |            | Designed:   | XCF        |
|-------|------------|-------------|------------|