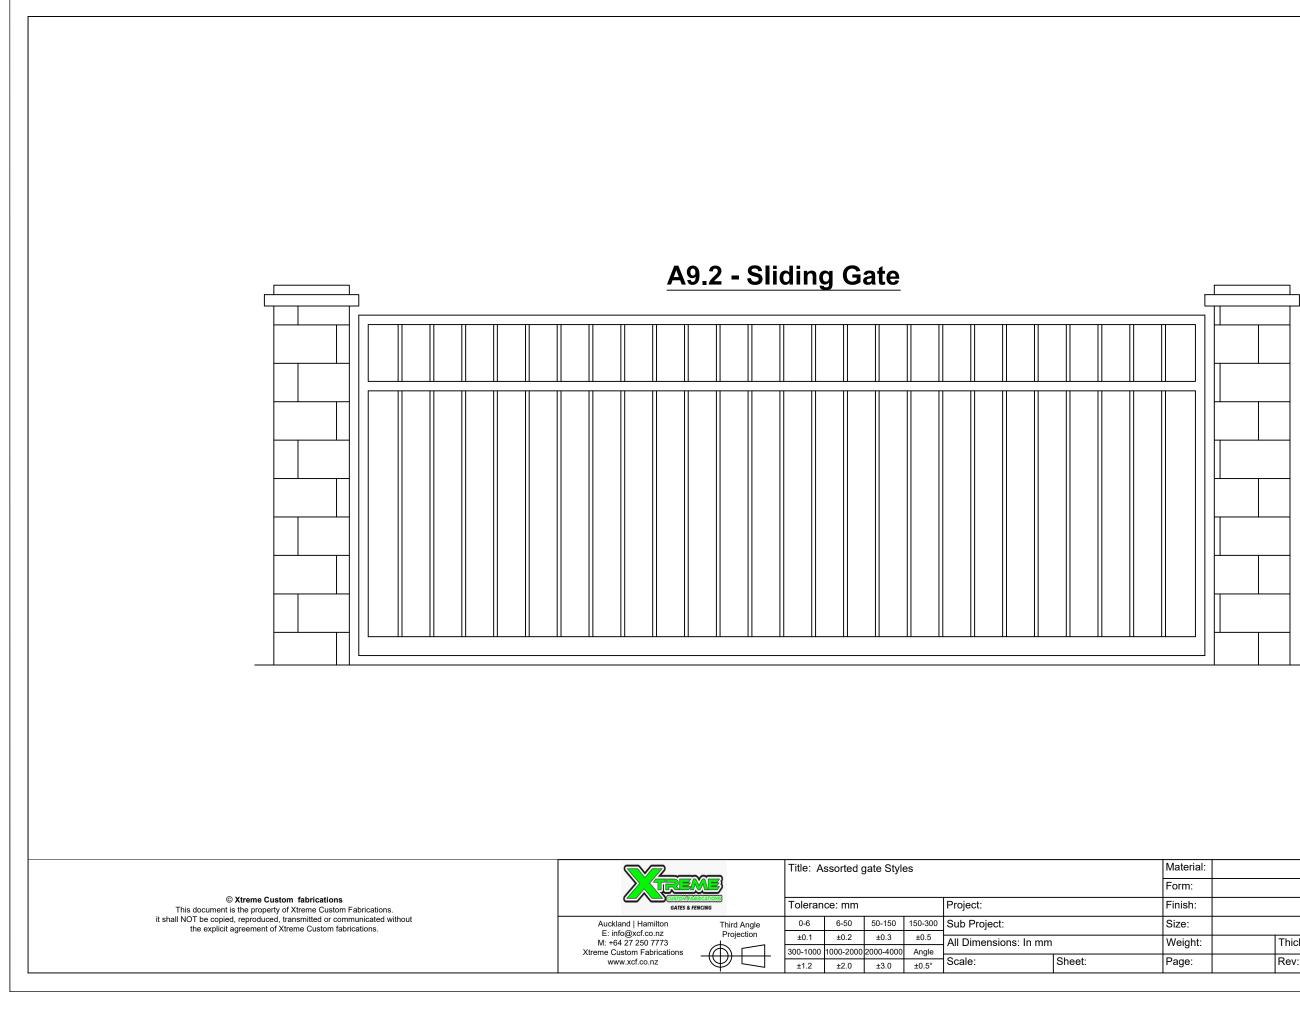

| ht:   | Thickness: | Drawing No: |            |
| :     | Rev:       |             |            |



| rial: |            | Designed:   | XCF        |
|-------|------------|-------------|------------|
| •     |            | Drawn Date: | 23.10.2023 |
| ו:    |            | Checked:    |            |
|       |            | Status:     |            |
| ht:   | Thickness: | Drawing No: |            |
|       | Rev:       |             |            |



| ial: |            | Designed:   | XCF        |
|------|------------|-------------|------------|
|      |            | Drawn Date: | 23.10.2023 |
| 1:   |            | Checked:    |            |
|      |            | Status:     |            |
| ht:  | Thickness: | Drawing No: |            |
| -    | Rev:       |             |            |



| rial: |            | Designed:   | XCF        |
|-------|------------|-------------|------------|
| •     |            | Drawn Date: | 23.10.2023 |
| ו:    |            | Checked:    |            |
|       |            | Status:     |            |
| ht:   | Thickness: | Drawing No: |            |
| •     | Rev:       |             |            |



| rial: |            | Designed:   | XCF        |
|-------|------------|-------------|------------|
|       |            | Drawn Date: | 23.10.2023 |
| ו:    |            | Checked:    |            |
|       |            | Status:     |            |
| ht:   | Thickness: | Drawing No: |            |
|       | Rev:       |             |            |



| rial: |            | Designed:   | XCF        |
|-------|------------|-------------|------