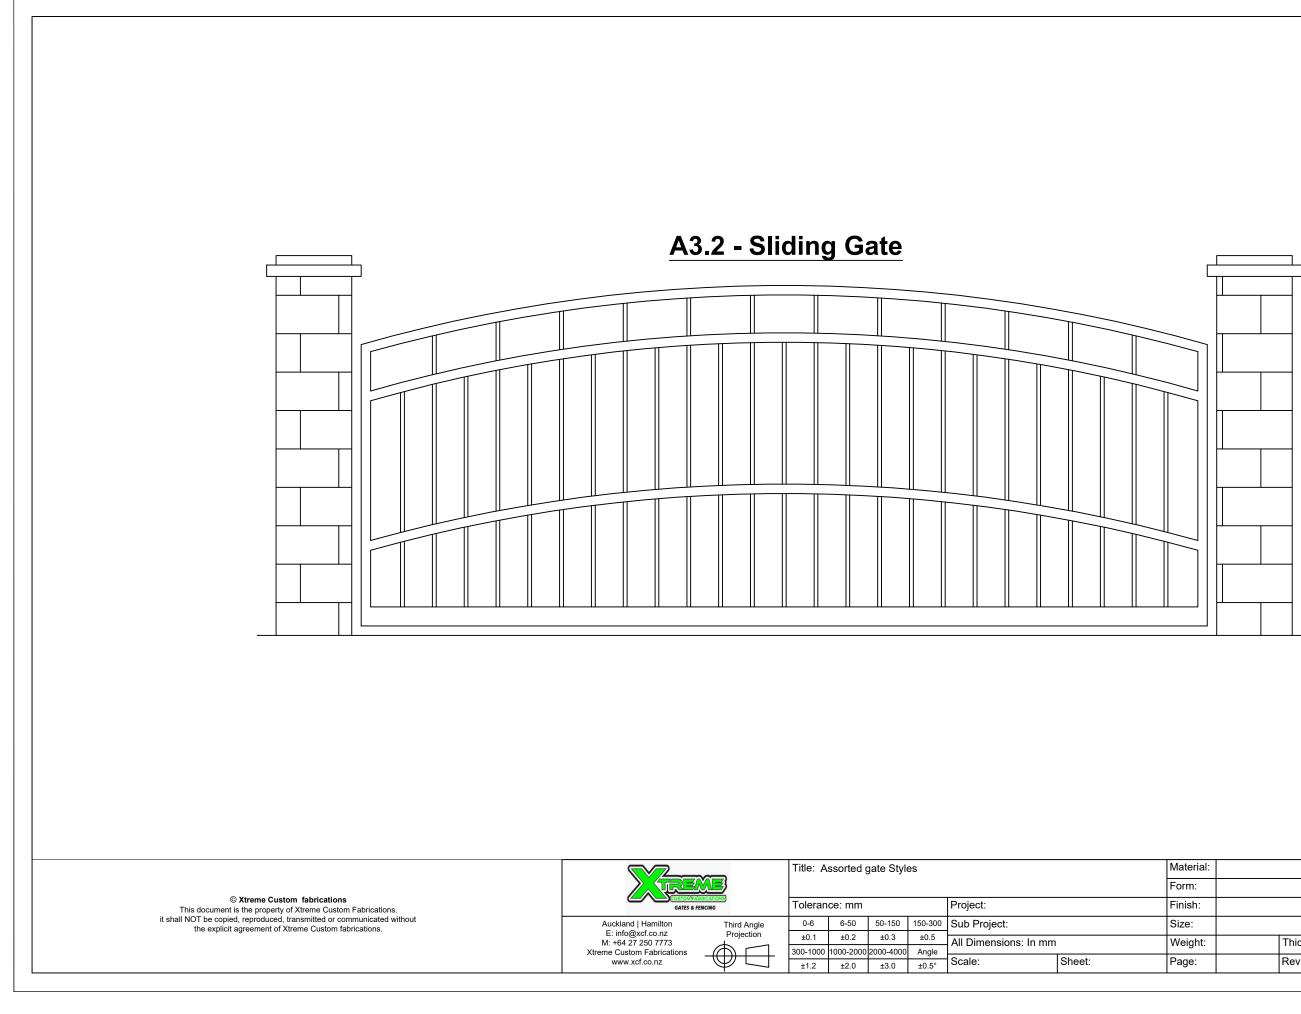

| Thickness: | Drawing No: |            |
|       | Rev:       |             |            |



| rial: |            | Designed:   | XCF        |
|-------|------------|-------------|------------|
| •     |            | Drawn Date: | 23.10.2023 |
| ו:    |            | Checked:    |            |
|       |            | Status:     |            |
| ht:   | Thickness: | Drawing No: |            |
|       | Rev:       |             |            |



| rial: |            | Designed:   | XCF        |
|-------|------------|-------------|------------|
| :     |            | Drawn Date: | 23.10.2023 |
| า:    |            | Checked:    |            |
|       |            | Status:     |            |
| ht:   | Thickness: | Drawing No: |            |
| :     | Rev:       |             |            |



| ial: |            | Designed:   | XCF        |
|------|------------|-------------|------------|
|      |            | Drawn Date: | 23.10.2023 |
| 1:   |            | Checked:    |            |
|      |            | Status:     |            |
| ht:  | Thickness: | Drawing No: |            |
| -    | Rev:       |             |            |



| ial: |            | Designed:   | XCF        |
|------|------------|-------------|------------|
|      |            | Drawn Date: | 23.10.2023 |
| 1:   |            | Checked:    |            |
|      |            | Status:     |            |
| ht:  | Thickness: | Drawing No: |            |
| -    | Rev:       |             |            |



| rial: |            | Designed:   | XCF        |
|-------|------------|-------------|------------|
| :