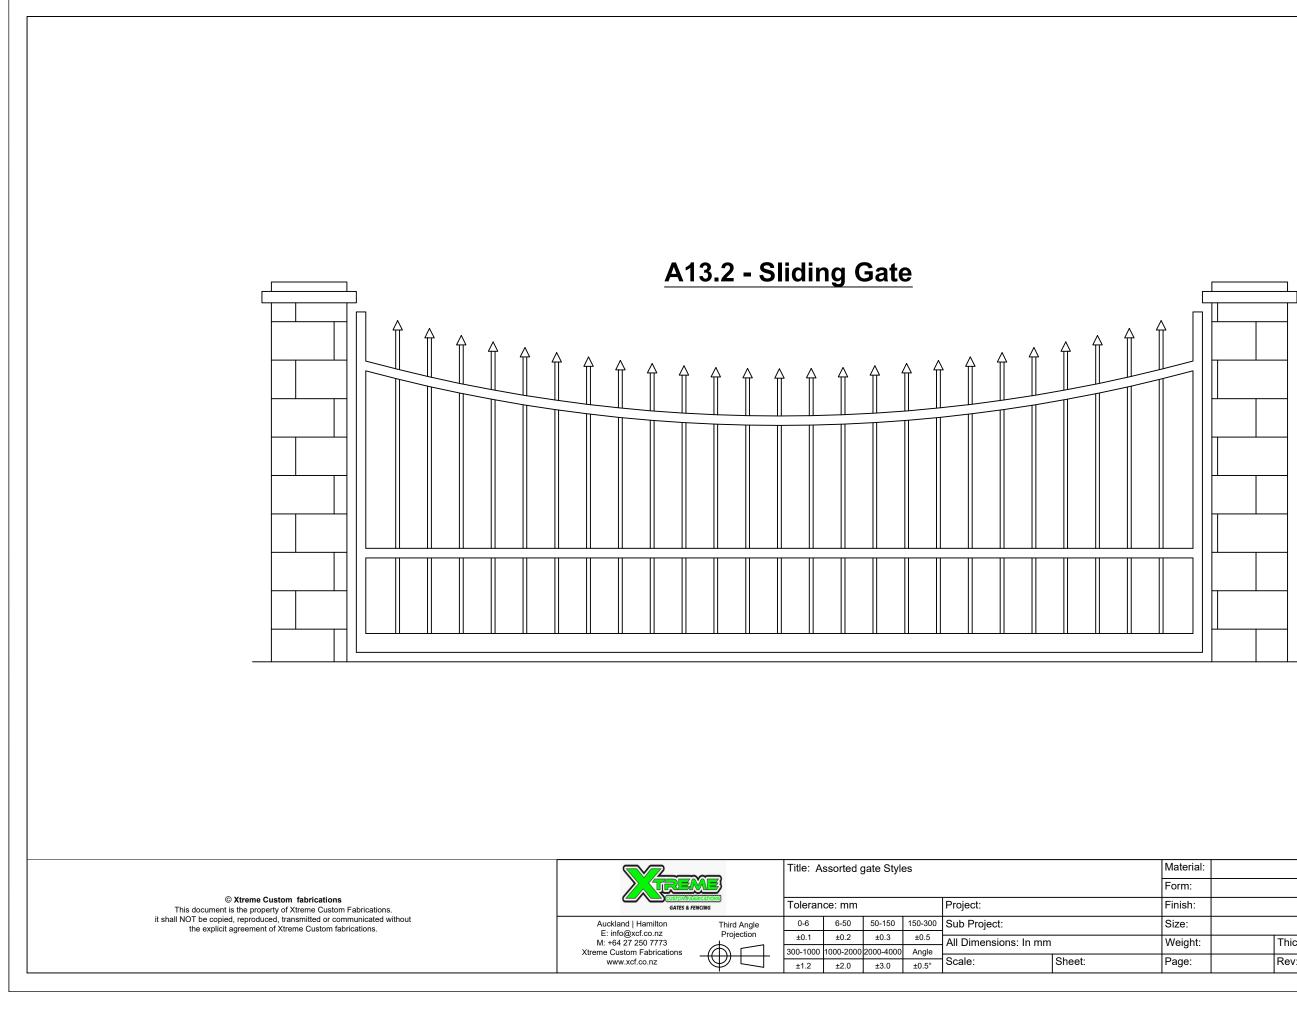

| Thickness: | Drawing No: |            |
| •     | Rev:       |             |            |



| rial: |            | Designed:   | XCF        |
|-------|------------|-------------|------------|
| •     |            | Drawn Date: | 23.10.2023 |
| ו:    |            | Checked:    |            |
|       |            | Status:     |            |
| ht:   | Thickness: | Drawing No: |            |
|       | Rev:       |             |            |



| rial: |            | Designed:   | XCF        |
|-------|------------|-------------|------------|
| •     |            | Drawn Date: | 23.10.2023 |
| ו:    |            | Checked:    |            |
|       |            | Status:     |            |
| ht:   | Thickness: | Drawing No: |            |
| •     | Rev:       |             |            |



| rial: |            | Designed:   | XCF        |
|-------|------------|-------------|------------|
| •     |            | Drawn Date: | 23.10.2023 |
| ו:    |            | Checked:    |            |
|       |            | Status:     |            |
| ht:   | Thickness: | Drawing No: |            |
|       | Rev:       |             |            |



| ial: |            | Designed:   | XCF        |
|------|------------|-------------|------------|
|      |            | Drawn Date: | 23.10.2023 |
| 1:   |            | Checked:    |            |
|      |            | Status:     |            |
| ht:  | Thickness: | Drawing No: |            |
| -    | Rev:       |             |            |



| rial: |            | Designed:   | XCF        |
|-------|------------|-------------|------------|