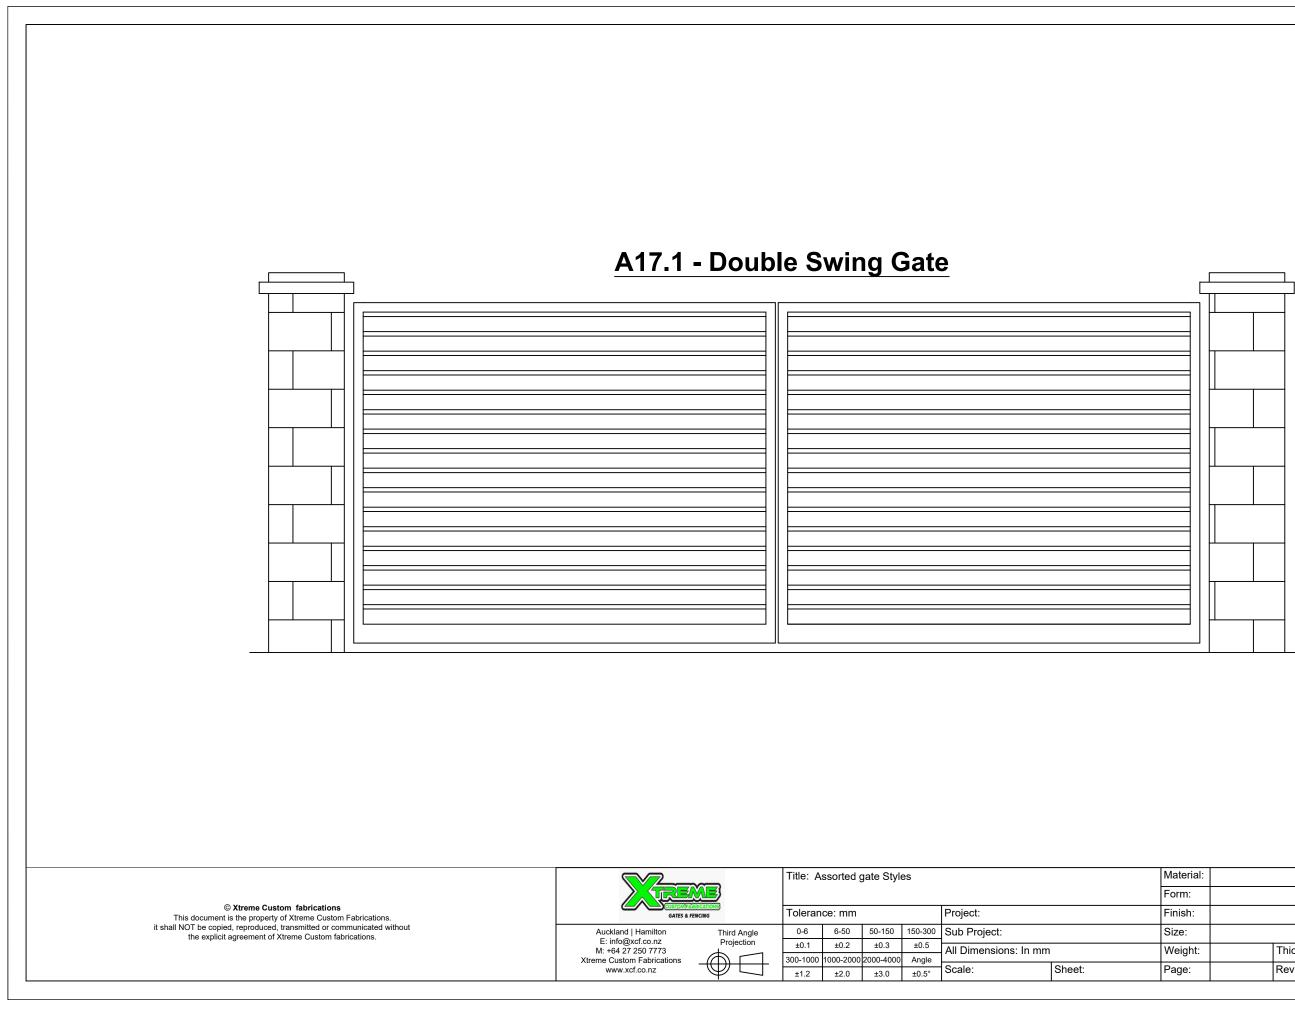

| Thickness: | Drawing No: |            |
| -    | Rev:       |             |            |



| rial: |            | Designed:   | XCF        |
|-------|------------|-------------|------------|
| •     |            | Drawn Date: | 23.10.2023 |
| ו:    |            | Checked:    |            |
|       |            | Status:     |            |
| ht:   | Thickness: | Drawing No: |            |
|       | Rev:       |             |            |



| rial: |            | Designed:   | XCF        |
|-------|------------|-------------|------------|
| •     |            | Drawn Date: | 23.10.2023 |
| ו:    |            | Checked:    |            |
|       |            | Status:     |            |
| ht:   | Thickness: | Drawing No: |            |
| •     | Rev:       |             |            |



| rial: |            | Designed:   | XCF        |
|-------|------------|-------------|------------|
| •     |            | Drawn Date: | 23.10.2023 |
| ו:    |            | Checked:    |            |
|       |            | Status:     |            |
| ht:   | Thickness: | Drawing No: |            |
| •     | Rev:       |             |            |



| rial: |            | Designed:   | XCF        |
|-------|------------|-------------|------------|
| •     |            | Drawn Date: | 23.10.2023 |
| ו:    |            | Checked:    |            |
|       |            | Status:     |            |
| ht:   | Thickness: | Drawing No: |            |
| •     | Rev:       |             |            |



| ial: |            | Designed:   | XCF        |
|------|------------|-------------|--------