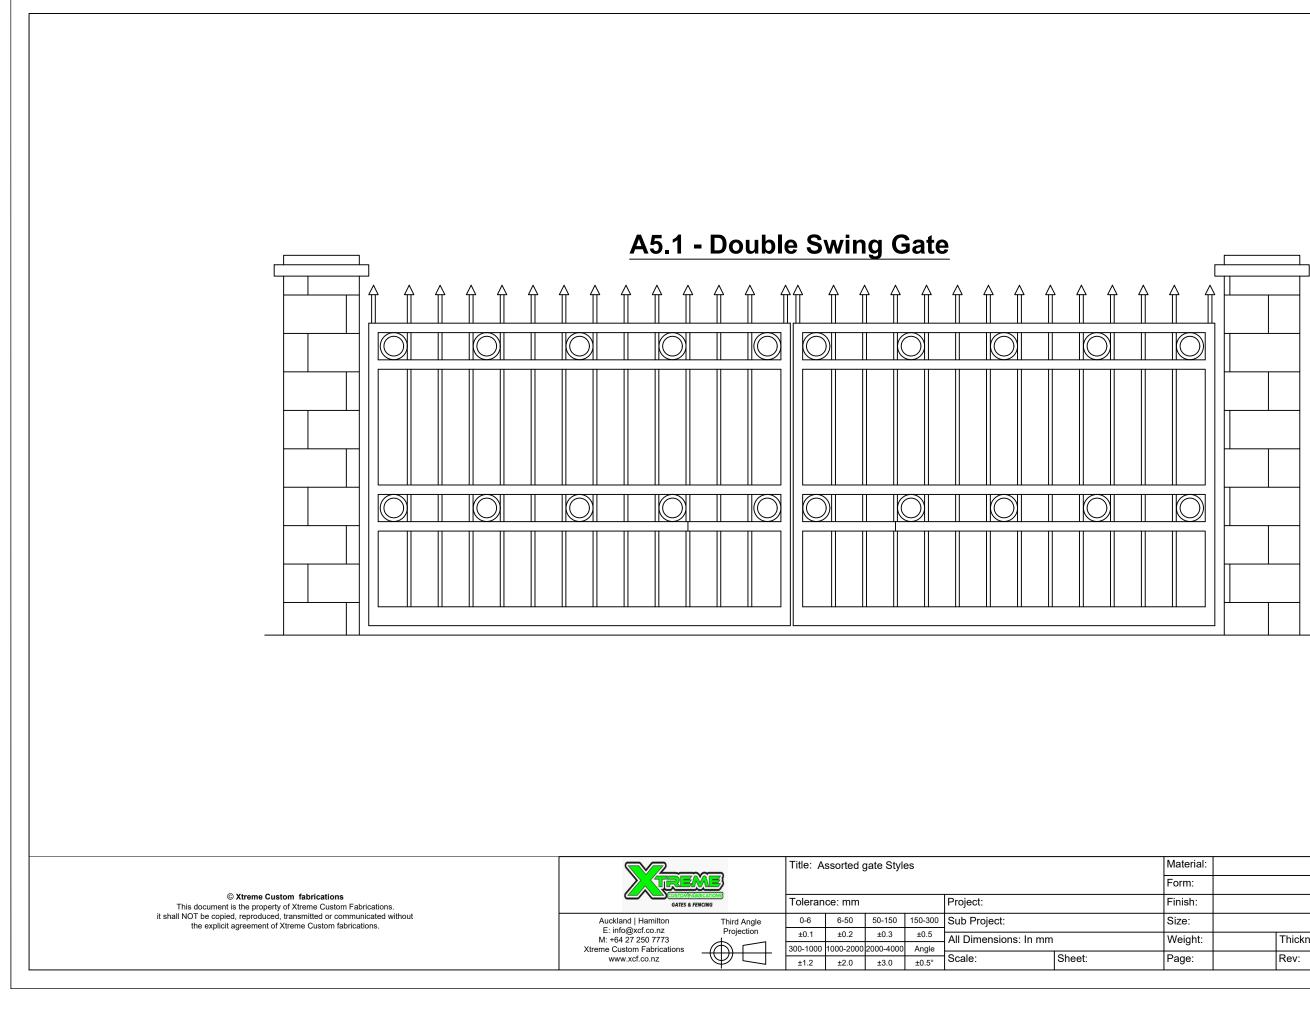

| -    | Rev:       |             |            |



| ial: |            | Designed:   | XCF        |
|------|------------|-------------|------------|
|      |            | Drawn Date: | 23.10.2023 |
| 1:   |            | Checked:    |            |
|      |            | Status:     |            |
| ht:  | Thickness: | Drawing No: |            |
| -    | Rev:       |             |            |



| rial: |            | Designed:   | XCF        |
|-------|------------|-------------|------------|
| :     |            | Drawn Date: | 23.10.2023 |
| ו:    |            | Checked:    |            |
|       |            | Status:     |            |
| ht:   | Thickness: | Drawing No: |            |
| :     | Rev:       |             |            |
|       |            |             |            |



| rial: |            | Designed:   | XCF        |
|-------|------------|-------------|------------|
| :     |            | Drawn Date: | 23.10.2023 |
| า:    |            | Checked:    |            |
|       |            | Status:     |            |
| ht:   | Thickness: | Drawing No: |            |
| :     | Rev:       |             |            |



| rial: |            | Designed:   | XCF        |
|-------|------------|-------------|------------|
| :     |            | Drawn Date: | 23.10.2023 |
| า:    |            | Checked:    |            |
|       |            | Status:     |            |
| ht:   | Thickness: | Drawing No: |            |
| :     | Rev:       |             |            |



| ial: |            | Designed:   | XCF        |
|------|------------|-------------|--------