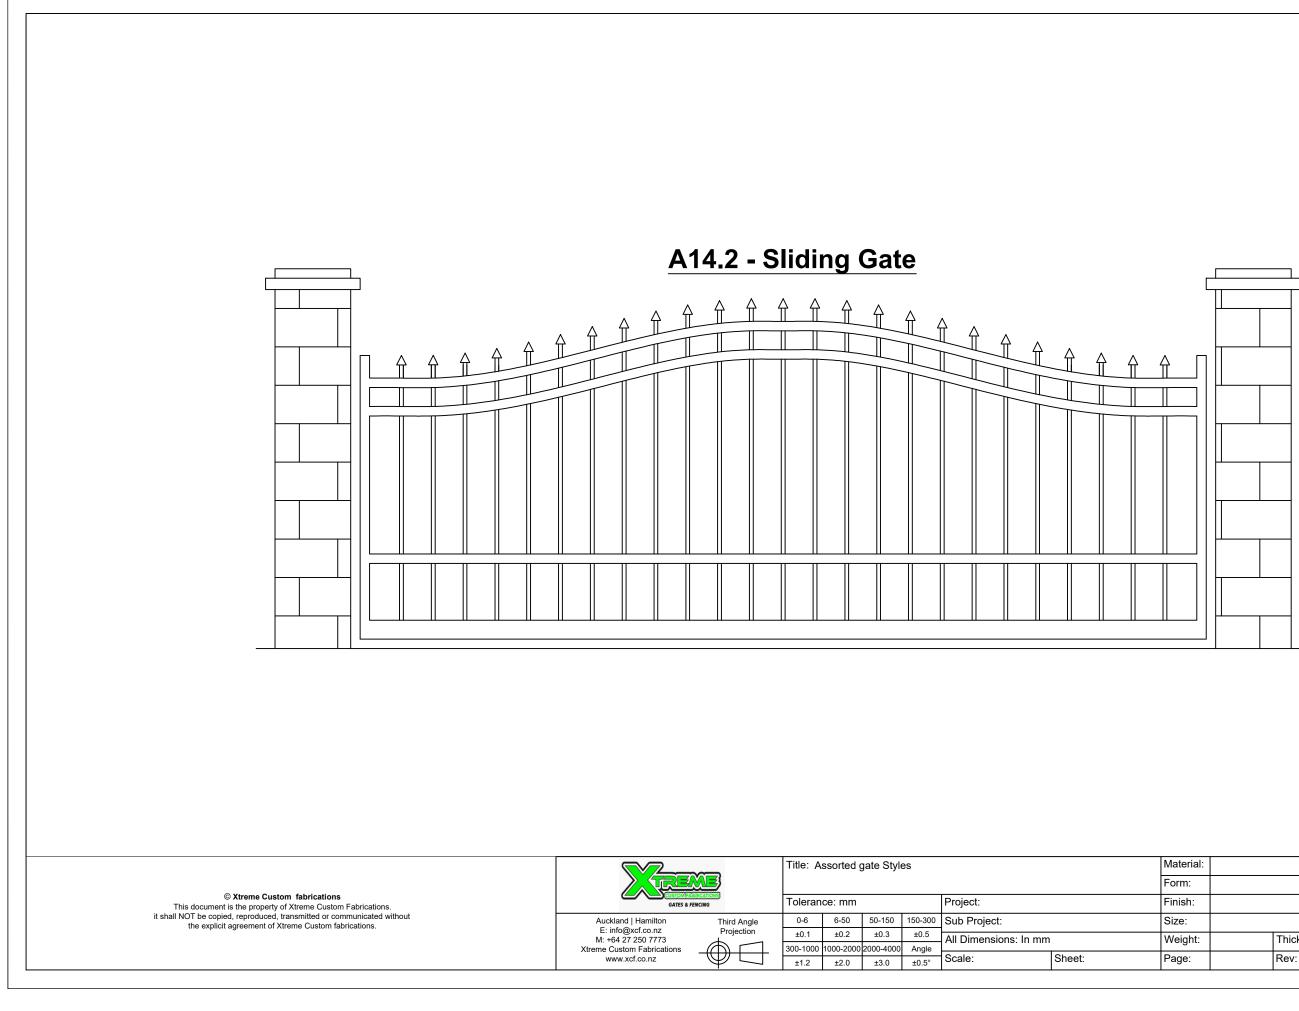

| ht:   | Thickness: | Drawing No: |            |
| •     | Rev:       |             |            |



| rial: |            | Designed:   | XCF        |
|-------|------------|-------------|------------|
| •     |            | Drawn Date: | 23.10.2023 |
| ו:    |            | Checked:    |            |
|       |            | Status:     |            |
| ht:   | Thickness: | Drawing No: |            |
|       | Rev:       |             |            |



| ial: |            | Designed:   | XCF        |
|------|------------|-------------|------------|
|      |            | Drawn Date: | 23.10.2023 |
| 1:   |            | Checked:    |            |
|      |            | Status:     |            |
| ht:  | Thickness: | Drawing No: |            |
| -    | Rev:       |             |            |



| rial: |            | Designed:   | XCF        |
|-------|------------|-------------|------------|
| •     |            | Drawn Date: | 23.10.2023 |
| ו:    |            | Checked:    |            |
|       |            | Status:     |            |
| ht:   | Thickness: | Drawing No: |            |
|       | Rev:       |             |            |



| rial: |            | Designed:   | XCF        |
|-------|------------|-------------|------------|
| •     |            | Drawn Date: | 23.10.2023 |
| ו:    |            | Checked:    |            |
|       |            | Status:     |            |
| ht:   | Thickness: | Drawing No: |            |
| •     | Rev:       |             |            |



| ial: |            | Designed:   | XCF        |
|------|------------|-------------|--------