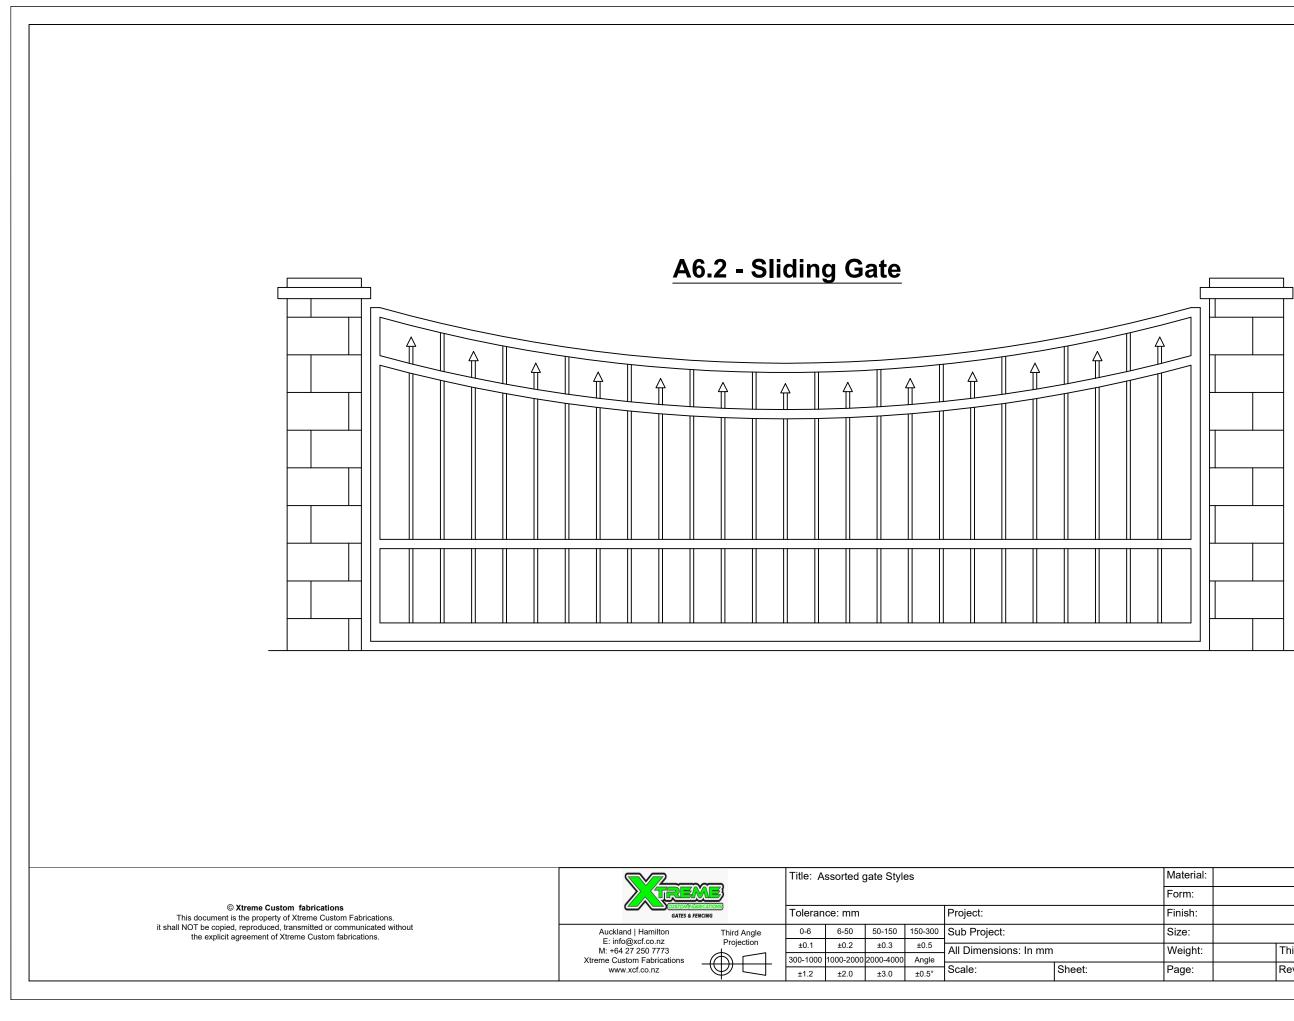

| ht:   | Thickness: | Drawing No: |            |
| :     | Rev:       |             |            |



| rial: |            | Designed:   | XCF        |
|-------|------------|-------------|------------|
| :     |            | Drawn Date: | 23.10.2023 |
| า:    |            | Checked:    |            |
|       |            | Status:     |            |
| ht:   | Thickness: | Drawing No: |            |
| :     | Rev:       |             |            |



| ial: |            | Designed:   | XCF        |
|------|------------|-------------|------------|
|      |            | Drawn Date: | 23.10.2023 |
| 1:   |            | Checked:    |            |
|      |            | Status:     |            |
| ht:  | Thickness: | Drawing No: |            |
| -    | Rev:       |             |            |



| rial: |            | Designed:   | XCF        |
|-------|------------|-------------|------------|
| •     |            | Drawn Date: | 23.10.2023 |
| ו:    |            | Checked:    |            |
|       |            | Status:     |            |
| ht:   | Thickness: | Drawing No: |            |
|       | Rev:       |             |            |



| rial: |            | Designed:   | XCF        |
|-------|------------|-------------|------------|
| •     |            | Drawn Date: | 23.10.2023 |
| ו:    |            | Checked:    |            |
|       |            | Status:     |            |
| ht:   | Thickness: | Drawing No: |            |
|       | Rev:       |             |            |



| rial: |            | Designed:   | XCF        |
|-------|------------|-------------|------