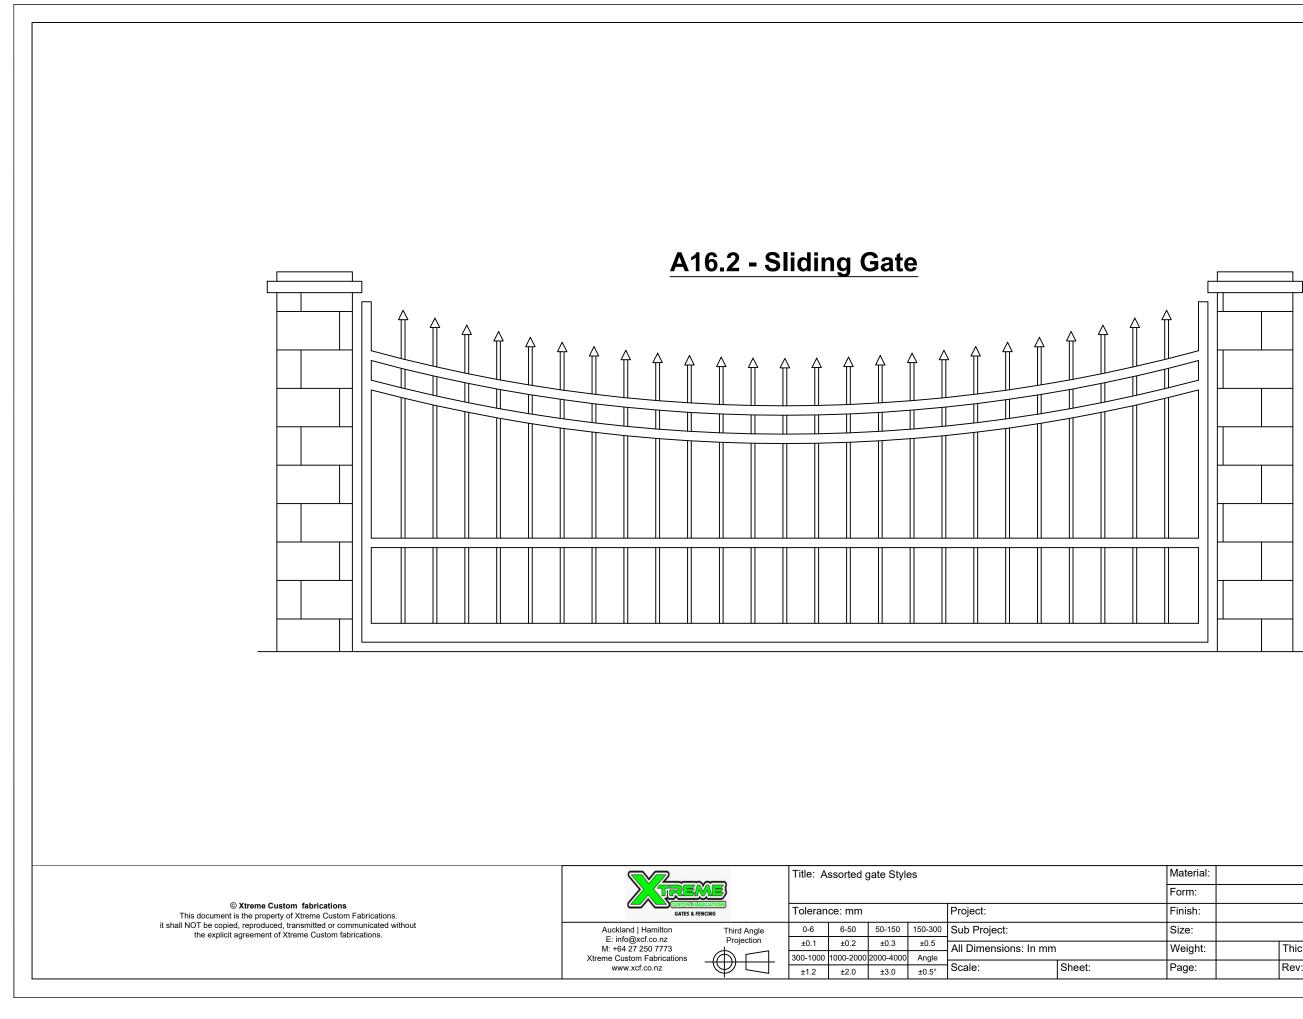

| ht:   | Thickness: | Drawing No: |            |
| •     | Rev:       |             |            |



| ial: |            | Designed:   | XCF        |
|------|------------|-------------|------------|
|      |            | Drawn Date: | 23.10.2023 |
| 1:   |            | Checked:    |            |
|      |            | Status:     |            |
| ht:  | Thickness: | Drawing No: |            |
| -    | Rev:       |             |            |



| rial: |            | Designed:   | XCF        |
|-------|------------|-------------|------------|
| •     |            | Drawn Date: | 23.10.2023 |
| ו:    |            | Checked:    |            |
|       |            | Status:     |            |
| ht:   | Thickness: | Drawing No: |            |
|       | Rev:       |             |            |



| rial: |            | Designed:   | XCF        |
|-------|------------|-------------|------------|
| •     |            | Drawn Date: | 23.10.2023 |
| ו:    |            | Checked:    |            |
|       |            | Status:     |            |
| ht:   | Thickness: | Drawing No: |            |
| •     | Rev:       |             |            |



| rial: |            | Designed:   | XCF        |
|-------|------------|-------------|------------|
| •     |            | Drawn Date: | 23.10.2023 |
| ו:    |            | Checked:    |            |
|       |            | Status:     |            |
| ht:   | Thickness: | Drawing No: |            |
| •     | Rev:       |             |            |



| rial: |            | Designed:   | XCF        |
|-------|------------|-------------|------