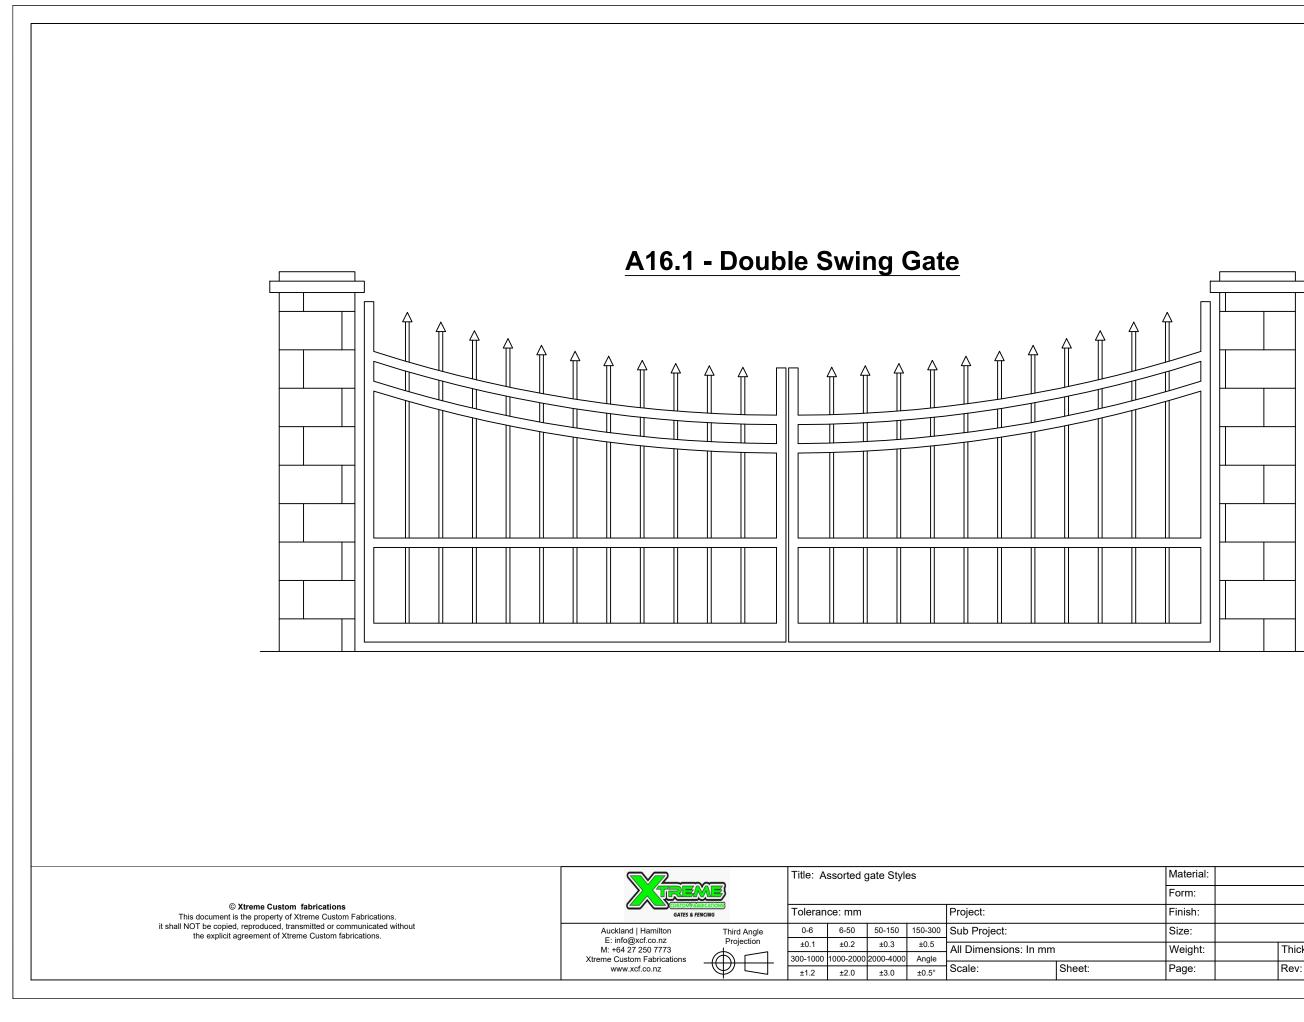

| ht:   | Thickness: | Drawing No: |            |
|       | Rev:       |             |            |



| rial: |            | Designed:   | XCF        |
|-------|------------|-------------|------------|
| •     |            | Drawn Date: | 23.10.2023 |
| ו:    |            | Checked:    |            |
|       |            | Status:     |            |
| ht:   | Thickness: | Drawing No: |            |
| •     | Rev:       |             |            |



| ial: |            | Designed:   | XCF        |
|------|------------|-------------|------------|
|      |            | Drawn Date: | 23.10.2023 |
| 1:   |            | Checked:    |            |
|      |            | Status:     |            |
| ht:  | Thickness: | Drawing No: |            |
| -    | Rev:       |             |            |



| rial: |            | Designed:   | XCF        |
|-------|------------|-------------|------------|
| •     |            | Drawn Date: | 23.10.2023 |
| ו:    |            | Checked:    |            |
|       |            | Status:     |            |
| ht:   | Thickness: | Drawing No: |            |
|       | Rev:       |             |            |



| rial: |            | Designed:   | XCF        |
|-------|------------|-------------|------------|
| •     |            | Drawn Date: | 23.10.2023 |
| ו:    |            | Checked:    |            |
|       |            | Status:     |            |
| ht:   | Thickness: | Drawing No: |            |
| •     | Rev:       |             |            |



| rial: |            | Designed:   | XCF        |
|-------|------------|-------------|------