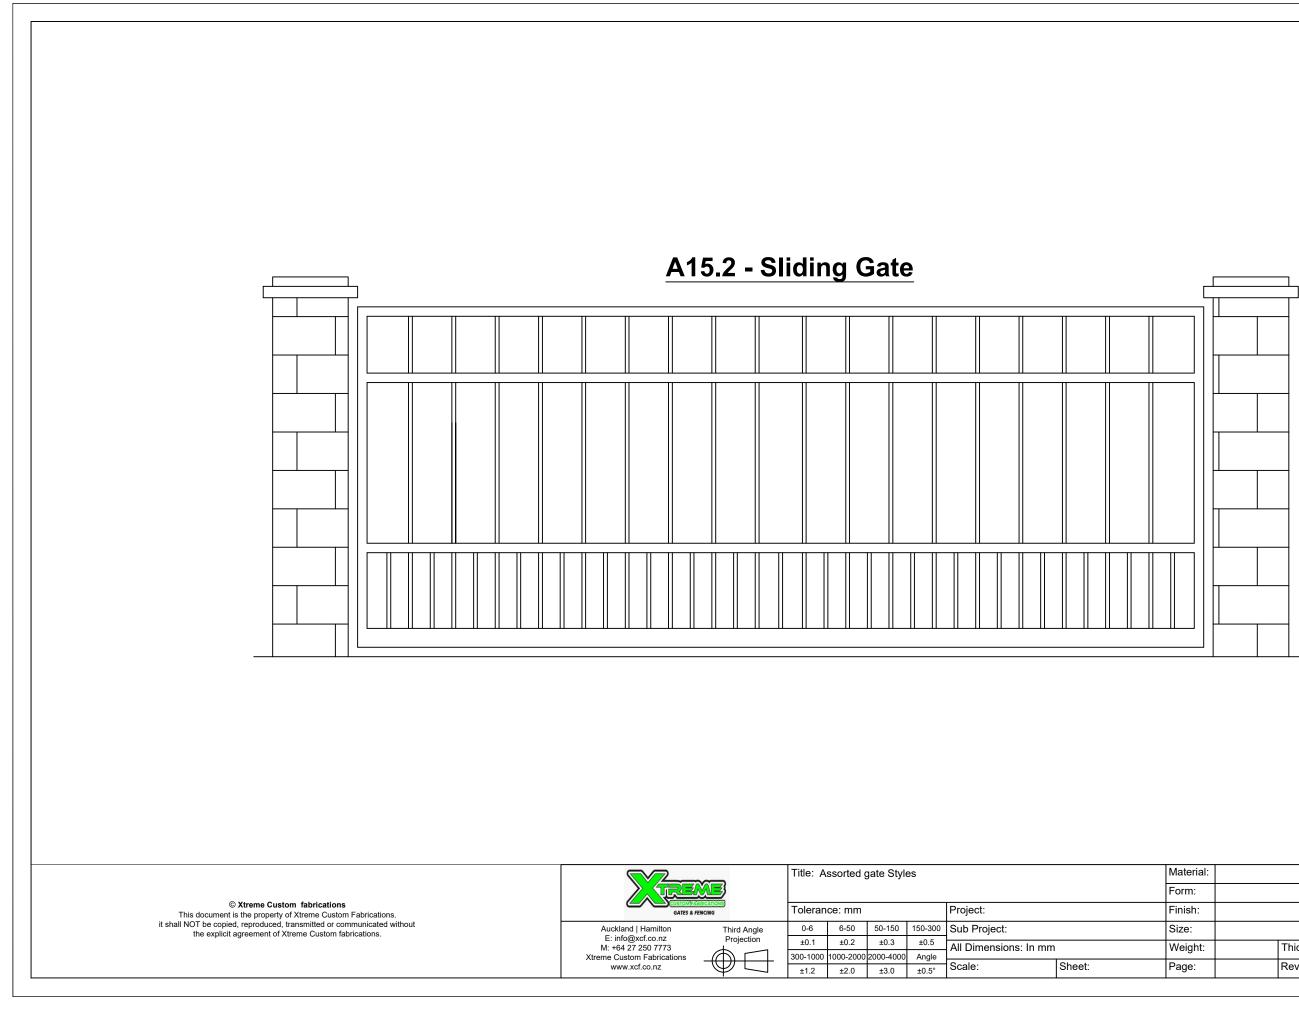

| Thickness: | Drawing No: |            |
| -    | Rev:       |             |            |



| rial: |            | Designed:   | XCF        |
|-------|------------|-------------|------------|
| •     |            | Drawn Date: | 23.10.2023 |
| ו:    |            | Checked:    |            |
|       |            | Status:     |            |
| ht:   | Thickness: | Drawing No: |            |
|       | Rev:       |             |            |



| rial: |            | Designed:   | XCF        |
|-------|------------|-------------|------------|
| •     |            | Drawn Date: | 23.10.2023 |
| ו:    |            | Checked:    |            |
|       |            | Status:     |            |
| ht:   | Thickness: | Drawing No: |            |
| •     | Rev:       |             |            |



| ial: |            | Designed:   | XCF        |
|------|------------|-------------|------------|
|      |            | Drawn Date: | 23.10.2023 |
| 1:   |            | Checked:    |            |
|      |            | Status:     |            |
| ht:  | Thickness: | Drawing No: |            |
| -    | Rev:       |             |            |



| rial: |            | Designed:   | XCF        |
|-------|------------|-------------|------------|
| •     |            | Drawn Date: | 23.10.2023 |
| ו:    |            | Checked:    |            |
|       |            | Status:     |            |
| ht:   | Thickness: | Drawing No: |            |
|       | Rev:       |             |            |



| rial: |            | Designed:   | XCF        |
|-------|------------|-------------|------------|