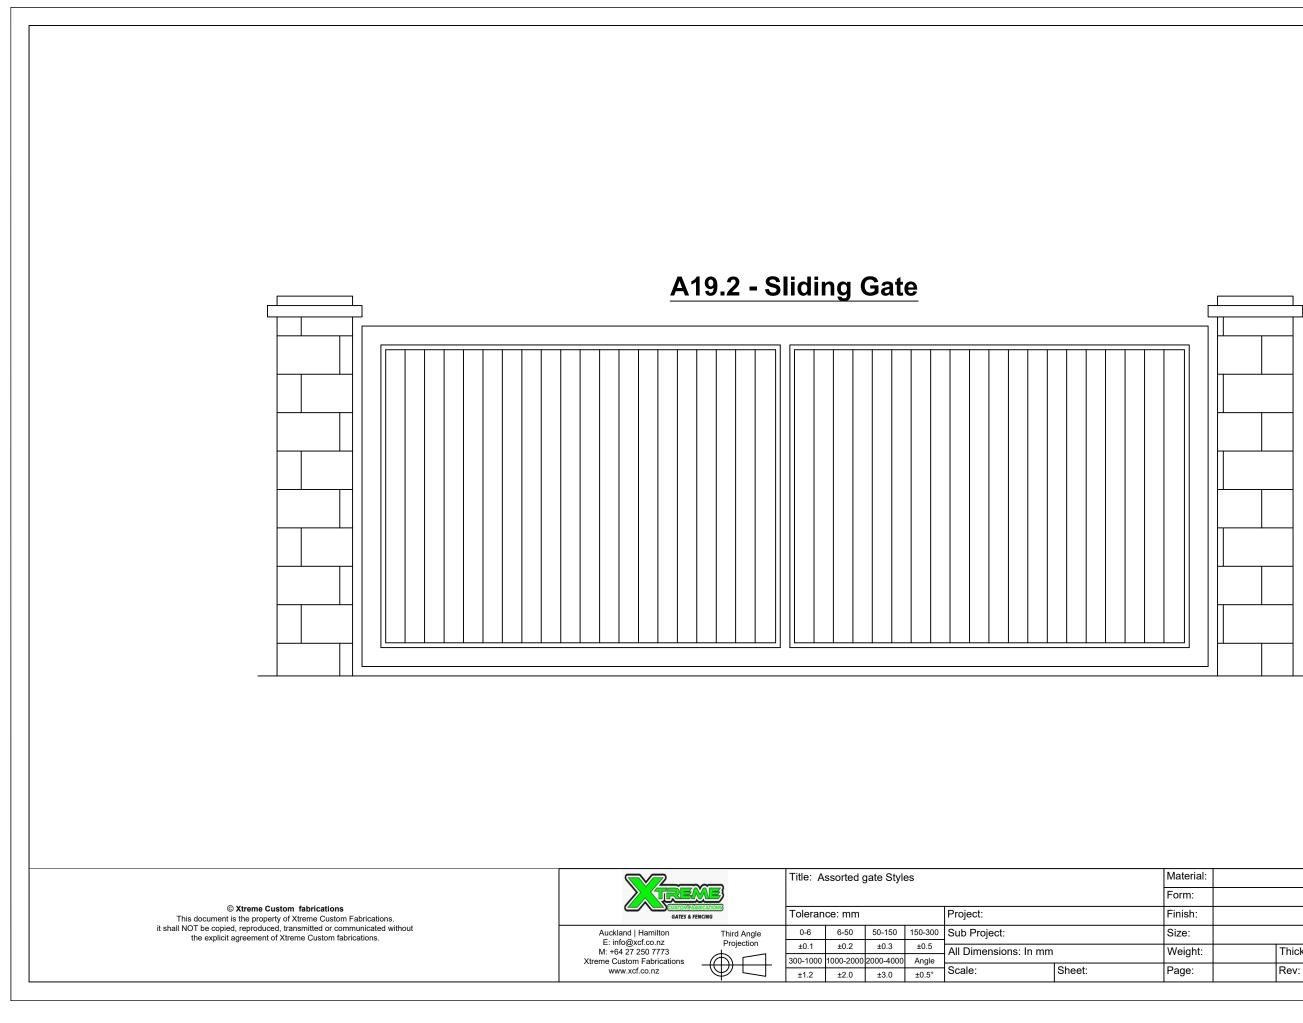

|            |



| rial: |            | Designed:   | XCF        |
|-------|------------|-------------|------------|
| •     |            | Drawn Date: | 23.10.2023 |
| ו:    |            | Checked:    |            |
|       |            | Status:     |            |
| ht:   | Thickness: | Drawing No: |            |
|       | Rev:       |             |            |



| rial: |            |          | Designed:   | XCF        |
|-------|------------|----------|-------------|------------|
| •     |            |          | Drawn Date: | 23.10.2023 |
| ו:    |            | Checked: |             |            |
|       |            |          | Status:     |            |
| ht:   | Thickness: |          | Drawing No: |            |
|       | Rev:       |          |             |            |



| rial: |            |          | Designed:   | XCF        |
|-------|------------|----------|-------------|------------|
| •     |            |          | Drawn Date: | 23.10.2023 |
| ו:    |            | Checked: |             |            |
|       |            |          | Status:     |            |
| ht:   | Thickness: |          | Drawing No: |            |
|       | Rev:       |          |             |            |