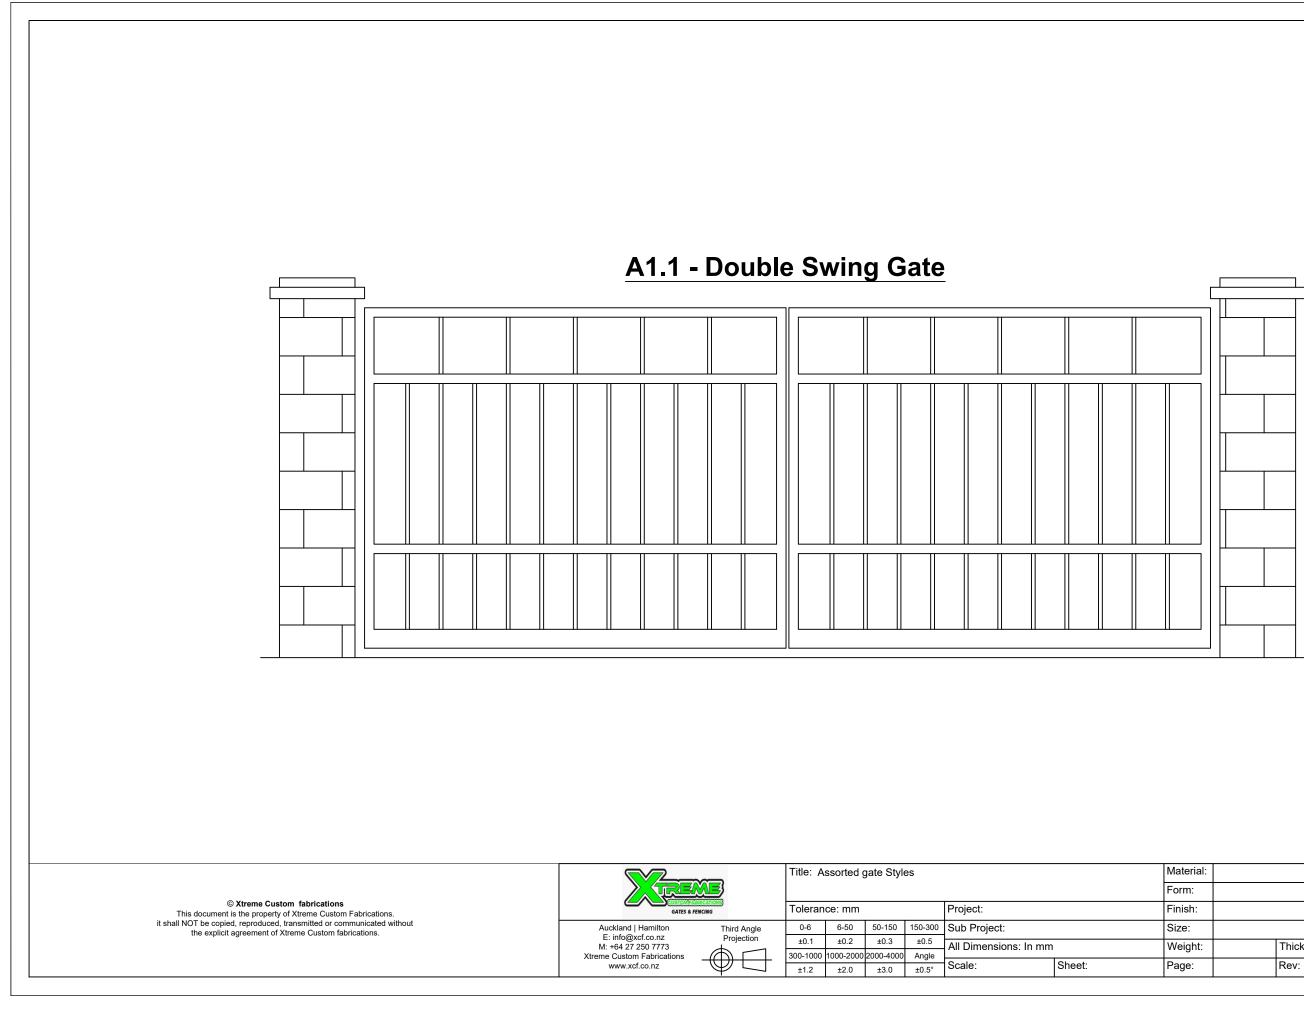

| rial: |            | Designed:   | XCF        |
|-------|------------|-------------|------------|
| •     |            | Drawn Date: | 23.10.2023 |
| ו:    |            | Checked:    |            |
|       |            | Status:     |            |
| ht:   | Thickness: | Drawing No: |            |
| •     | Rev:       |             |            |



| rial: |            | Designed:   | XCF        |
|-------|------------|-------------|------------|
| •     |            | Drawn Date: | 23.10.2023 |
| ו:    |            | Checked:    |            |
|       |            | Status:     |            |
| ht:   | Thickness: | Drawing No: |            |
| •     | Rev:       |             |            |



| rial: |            | Designed:   | XCF        |
|-------|------------|-------------|------