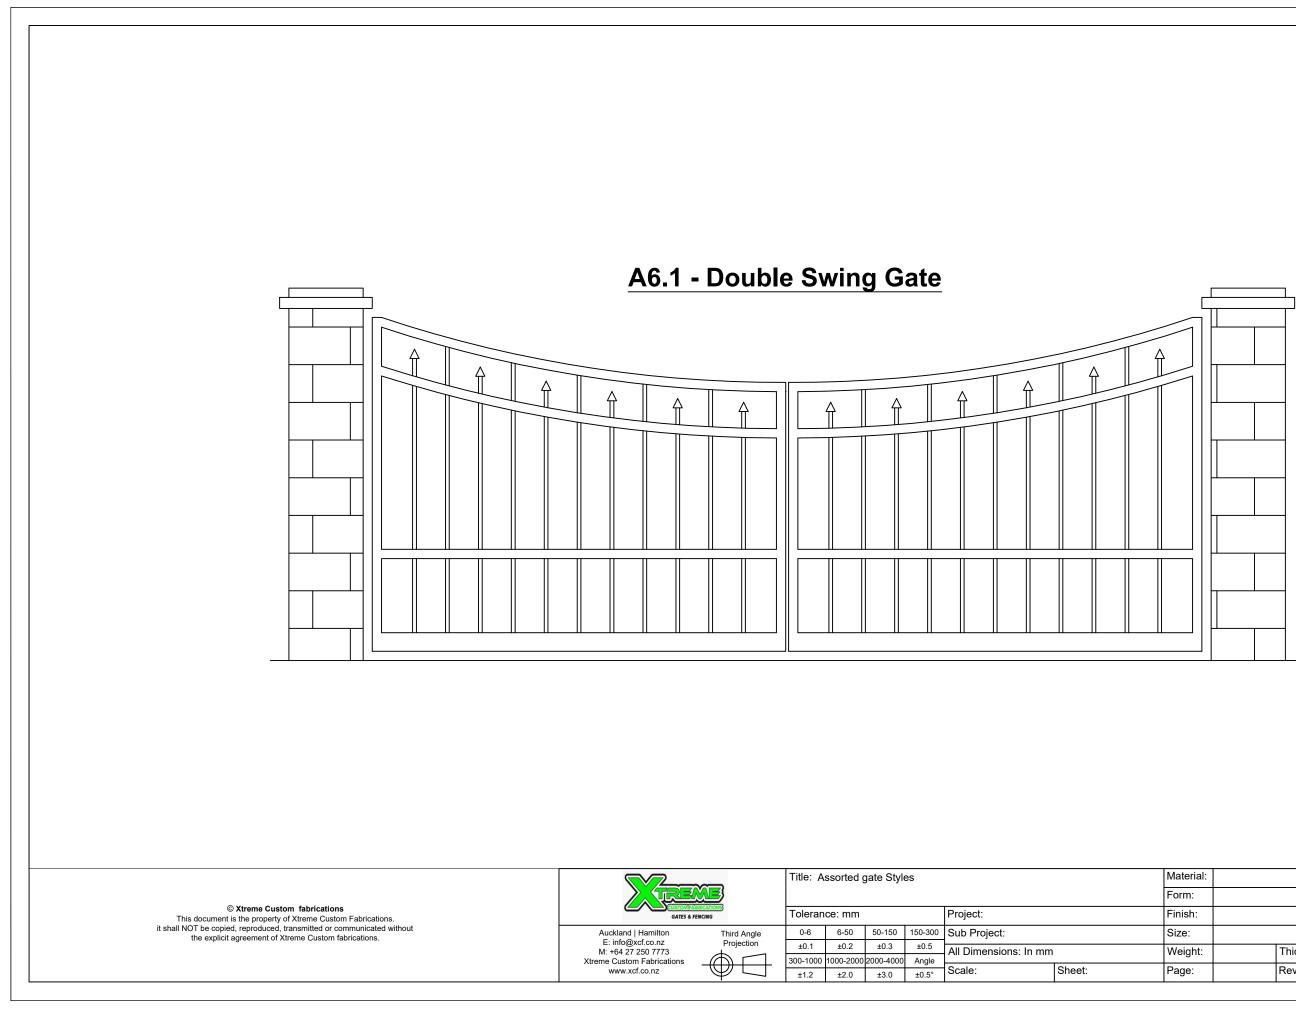

| Rev:       |             |            |
|       |            |             |            |



| rial: |            | Designed:   | XCF        |
|-------|------------|-------------|------------|
| :     |            | Drawn Date: | 23.10.2023 |
| า:    |            | Checked:    |            |
|       |            | Status:     |            |
| ht:   | Thickness: | Drawing No: |            |
| :     | Rev:       |             |            |



| rial: |            | Designed:   | XCF        |
|-------|------------|-------------|------------|
| :     |            | Drawn Date: | 23.10.2023 |
| า:    |            | Checked:    |            |
|       |            | Status:     |            |
| ht:   | Thickness: | Drawing No: |            |
| :     | Rev:       |             |            |



| ial: |            | Designed:   | XCF        |
|------|------------|-------------|------------|
|      |            | Drawn Date: | 23.10.2023 |
| 1:   |            | Checked:    |            |
|      |            | Status:     |            |
| ht:  | Thickness: | Drawing No: |            |
| -    | Rev:       |             |            |



| rial: |            | Designed:   | XCF        |
|-------|------------|-------------|------------|
| •     |            | Drawn Date: | 23.10.2023 |
| ו:    |            | Checked:    |            |
|       |            | Status:     |            |
| ht:   | Thickness: | Drawing No: |            |
|       | Rev:       |             |            |



| rial: |            | Designed:   | XCF        |
|-------|------------|-------------|------------|