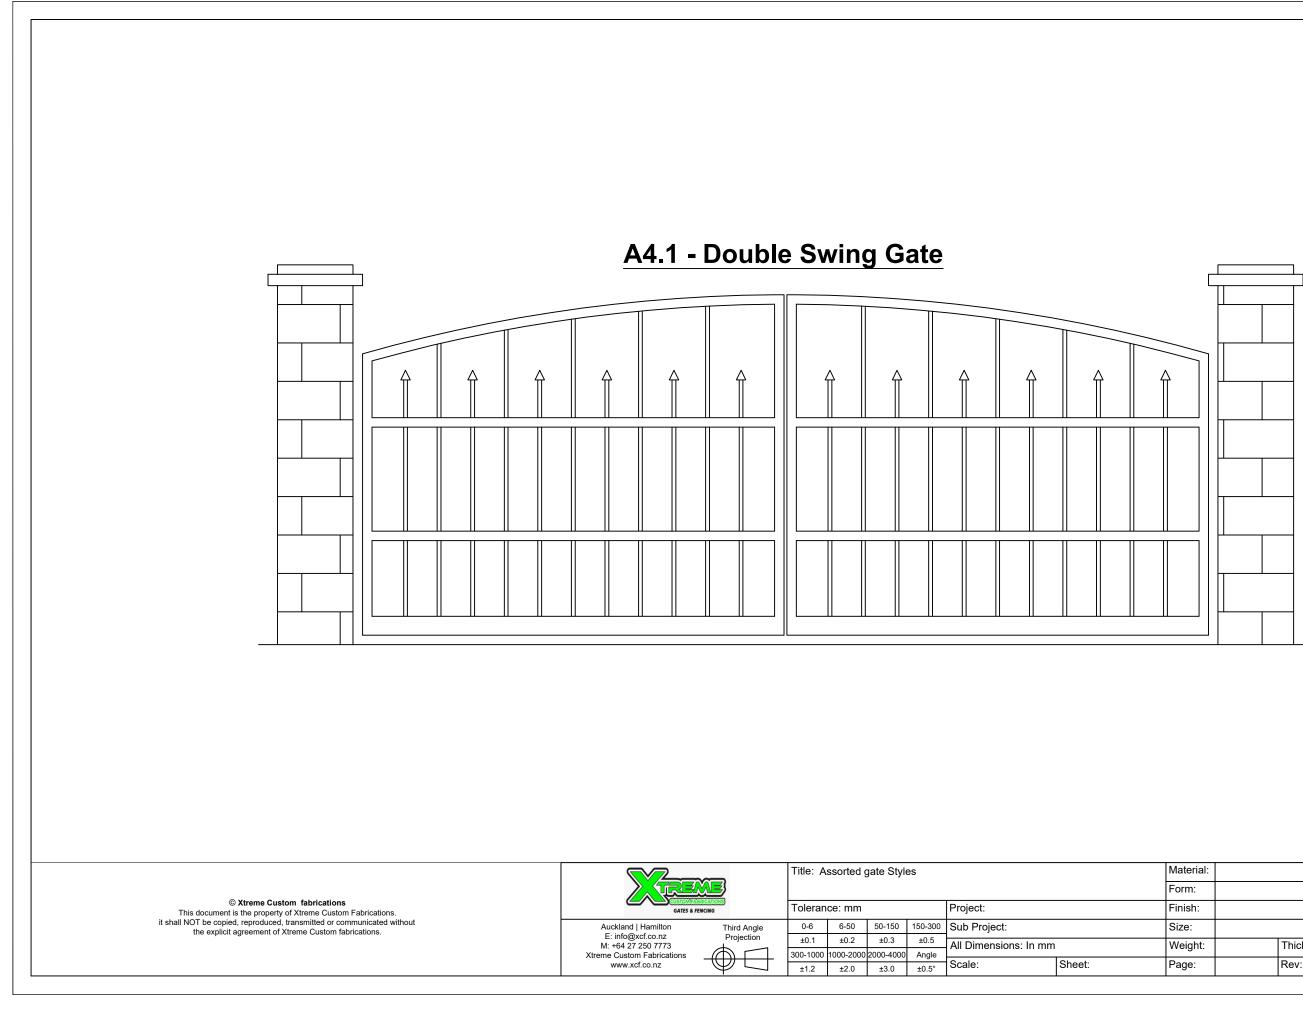

| ht:   | Thickness: | Drawing No: |            |
|       | Rev:       |             |            |



| rial: |            | Designed:   | XCF        |
|-------|------------|-------------|------------|
| :     |            | Drawn Date: | 23.10.2023 |
| า:    |            | Checked:    |            |
|       |            | Status:     |            |
| ht:   | Thickness: | Drawing No: |            |
| :     | Rev:       |             |            |



| ial: |            | Designed:   | XCF        |
|------|------------|-------------|------------|
|      |            | Drawn Date: | 23.10.2023 |
| 1:   |            | Checked:    |            |
|      |            | Status:     |            |
| ht:  | Thickness: | Drawing No: |            |
| -    | Rev:       |             |            |



| ial: |            | Designed:   | XCF        |
|------|------------|-------------|------------|
|      |            | Drawn Date: | 23.10.2023 |
| 1:   |            | Checked:    |            |
|      |            | Status:     |            |
| ht:  | Thickness: | Drawing No: |            |
| -    | Rev:       |             |            |



| rial: |            | Designed:   | XCF        |
|-------|------------|-------------|------------|
| :     |            | Drawn Date: | 23.10.2023 |
| ו:    |            | Checked:    |            |
|       |            | Status:     |            |
| ht:   | Thickness: | Drawing No: |            |
| :     | Rev:       |             |            |
|       |            |             |            |



| rial: |            | Designed:   | XCF        |