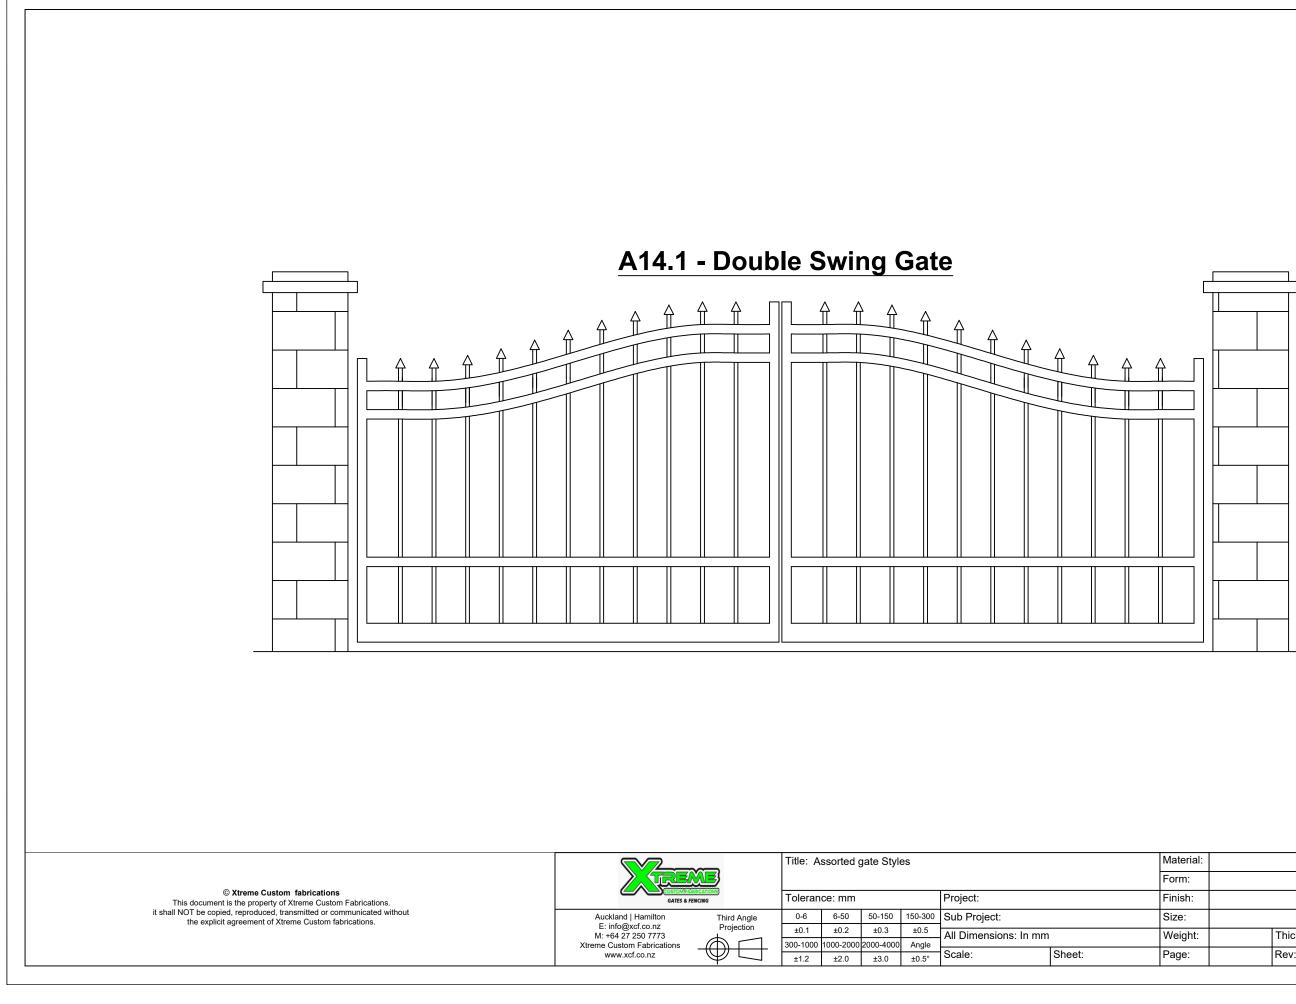

| Thickness: | Drawing No: |            |
|       | Rev:       |             |            |



| rial: |            | Designed:   | XCF        |
|-------|------------|-------------|------------|
| •     |            | Drawn Date: | 23.10.2023 |
| ו:    |            | Checked:    |            |
|       |            | Status:     |            |
| ht:   | Thickness: | Drawing No: |            |
| •     | Rev:       |             |            |



| rial: |            | Designed:   | XCF        |
|-------|------------|-------------|------------|
| •     |            | Drawn Date: | 23.10.2023 |
| ו:    |            | Checked:    |            |
|       |            | Status:     |            |
| ht:   | Thickness: | Drawing No: |            |
|       | Rev:       |             |            |



| ial: |            | Designed:   | XCF        |
|------|------------|-------------|------------|
|      |            | Drawn Date: | 23.10.2023 |
| 1:   |            | Checked:    |            |
|      |            | Status:     |            |
| ht:  | Thickness: | Drawing No: |            |
| -    | Rev:       |             |            |



| rial: |            | Designed:   | XCF        |
|-------|------------|-------------|------------|
| •     |            | Drawn Date: | 23.10.2023 |
| ו:    |            | Checked:    |            |
|       |            | Status:     |            |
| ht:   | Thickness: | Drawing No: |            |
|       | Rev:       |             |            |



| rial: |            | Designed:   | XCF        |
|-------|------------|-------------|------------|