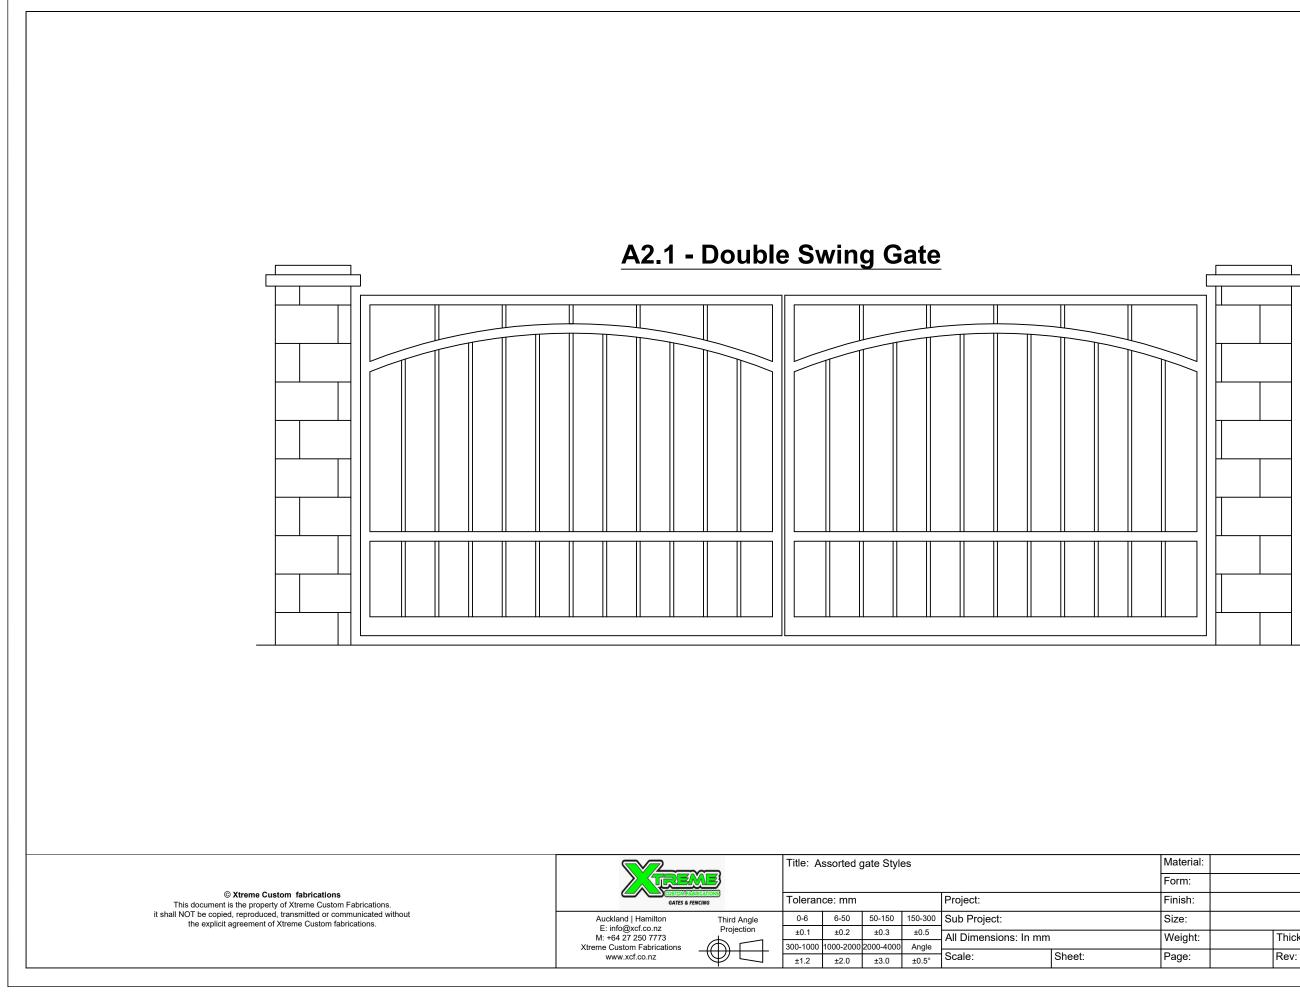

| rial: |            | Designed:   | XCF        |
|-------|------------|-------------|------------|
| •     |            | Drawn Date: | 23.10.2023 |
| ו:    |            | Checked:    |            |
|       |            | Status:     |            |
| ht:   | Thickness: | Drawing No: |            |
| •     | Rev:       |             |            |



| rial: |            | Designed:   | XCF        |
|-------|------------|-------------|------------|
| •     |            | Drawn Date: | 23.10.2023 |
| ו:    |            | Checked:    |            |
|       |            | Status:     |            |
| ht:   | Thickness: | Drawing No: |            |
| •     | Rev:       |             |            |



| rial: |            | Designed:   | XCF        |
|-------|------------|-------------|------------|
| •     |            | Drawn Date: | 23.10.2023 |
| ו:    |            | Checked:    |            |
|       |            | Status:     |            |
| ht:   | Thickness: | Drawing No: |            |
|       | Rev:       |             |            |



| rial: |            | Designed:   | XCF        |
|-------|------------|-------------|------------|
| •     |            | Drawn Date: | 23.10.2023 |
| ו:    |            | Checked:    |            |
|       |            | Status:     |            |
| ht:   | Thickness: | Drawing No: |            |
|       | Rev:       |             |            |



| rial: |            | Designed:   | XCF        |
|-------|------------|-------------|------