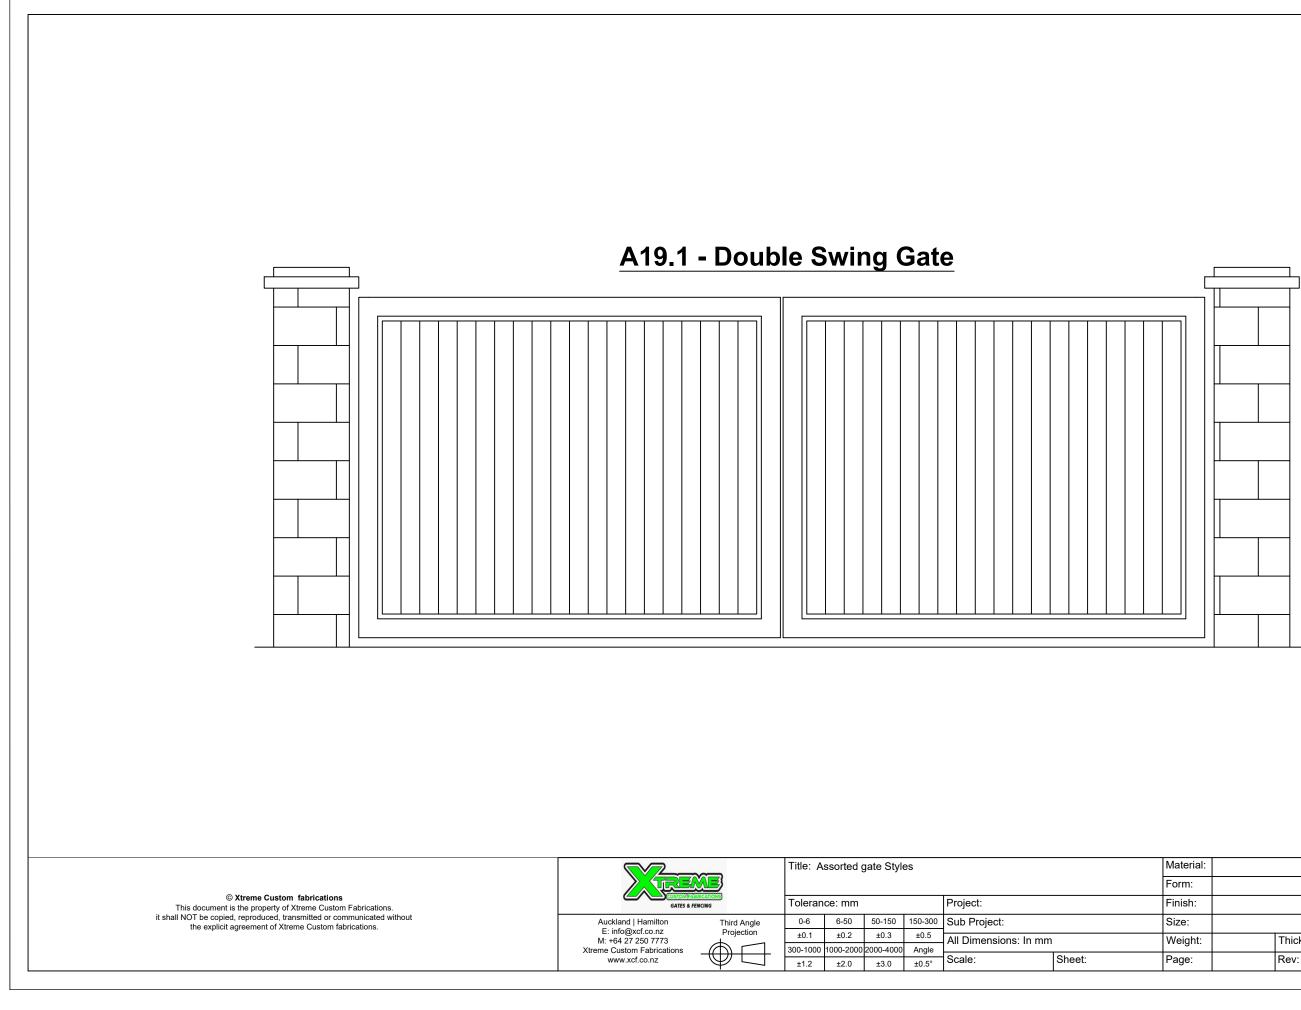

| ht:   | Thickness: | Drawing No: |            |
| •     | Rev:       |             |            |



| ial: |            | Designed:   | XCF        |
|------|------------|-------------|------------|
|      |            | Drawn Date: | 23.10.2023 |
| 1:   |            | Checked:    |            |
|      |            | Status:     |            |
| ht:  | Thickness: | Drawing No: |            |
| -    | Rev:       |             |            |



| rial: |            | Designed:   | XCF        |
|-------|------------|-------------|------------|
| •     |            | Drawn Date: | 23.10.2023 |
| ו:    |            | Checked:    |            |
|       |            | Status:     |            |
| ht:   | Thickness: | Drawing No: |            |
|       | Rev:       |             |            |



| rial: |            |          | Designed:   | XCF        |
|-------|------------|----------|-------------|------------|
| •     |            |          | Drawn Date: | 23.10.2023 |
| ו:    |            | Checked: |             |            |
|       |            |          | Status:     |            |
| ht:   | Thickness: |          | Drawing No: |            |
|       | Rev:       |          |             |            |



| rial: |            |          | Designed:   | XCF        |
|-------|------------|----------|-------------|------------|
| •     |            |          | Drawn Date: | 23.10.2023 |
| ו:    |            | Checked: |             |            |
|       |            |          | Status:     |            |
| ht:   | Thickness: |          | Drawing No: |            |
|