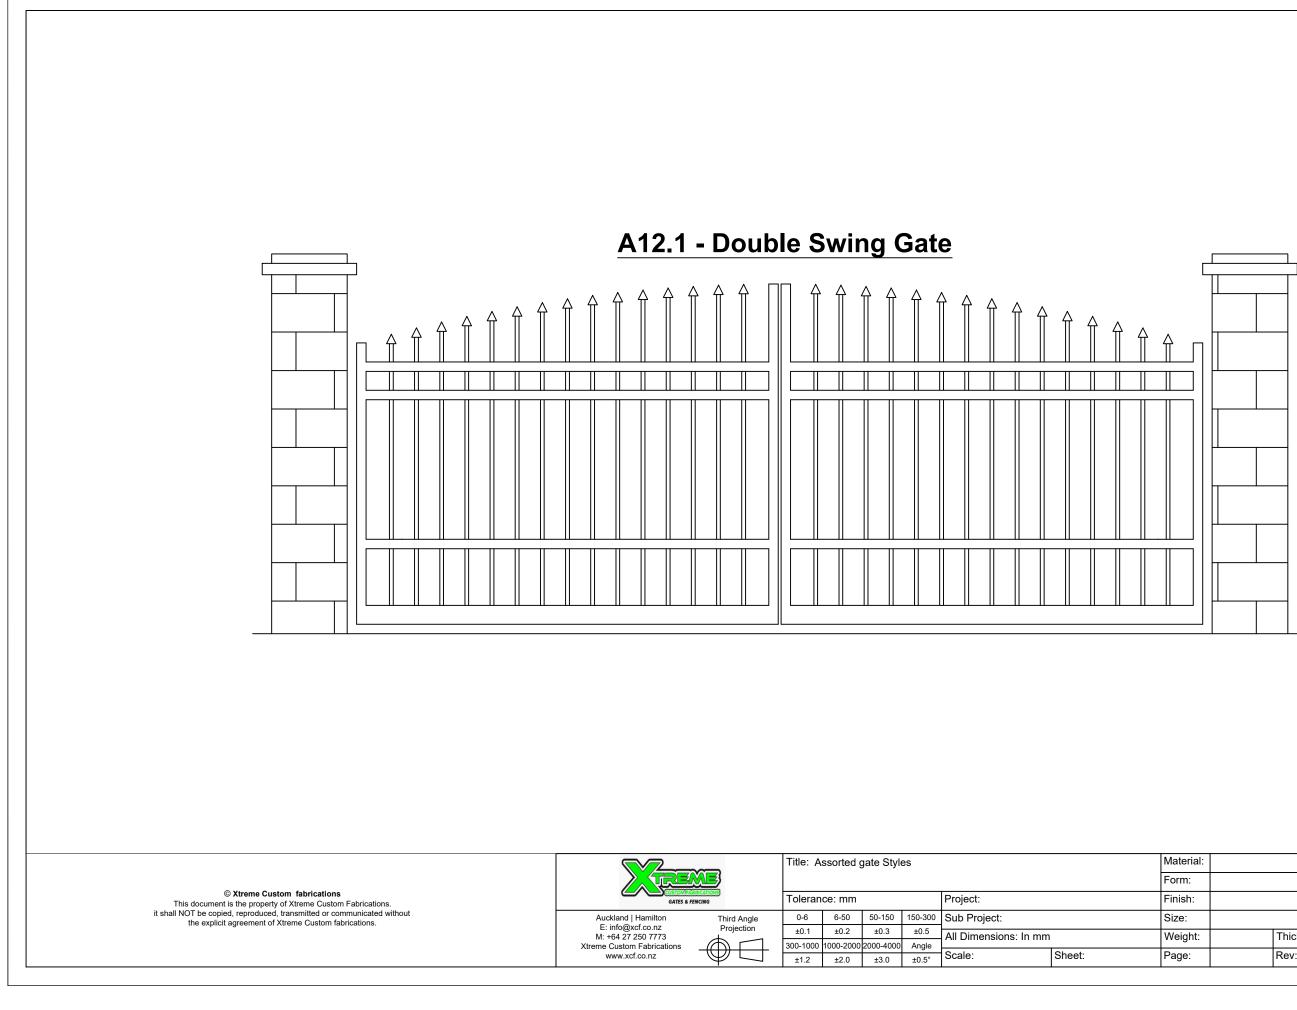

| Thickness: | Drawing No: |            |
|       | Rev:       |             |            |



| rial: |            | Designed:   | XCF        |
|-------|------------|-------------|------------|
|       |            | Drawn Date: | 23.10.2023 |
| ו:    |            | Checked:    |            |
|       |            | Status:     |            |
| ht:   | Thickness: | Drawing No: |            |
|       | Rev:       |             |            |



| rial: |            | Designed:   | XCF        |
|-------|------------|-------------|------------|
|       |            | Drawn Date: | 23.10.2023 |
| 1:    |            | Checked:    |            |
|       |            | Status:     |            |
| ht:   | Thickness: | Drawi       | ng No:     |
|       | Rev:       |             |            |



| rial: |            | Designed:   | XCF        |
|-------|------------|-------------|------------|
| •     |            | Drawn Date: | 23.10.2023 |
| ו:    |            | Checked:    |            |
|       |            | Status:     |            |
| ht:   | Thickness: | Drawing No: |            |
| •     | Rev:       |             |            |



| rial: |            | Designed:   | XCF        |
|-------|------------|-------------|------------|
| •     |            | Drawn Date: | 23.10.2023 |
| ו:    |            | Checked:    |            |
|       |            | Status:     |            |
| ht:   | Thickness: | Drawing No: |            |
|       | Rev:       |             |            |



| rial: |            | Designed:   | XCF        |
|-------|------------|-------------|------