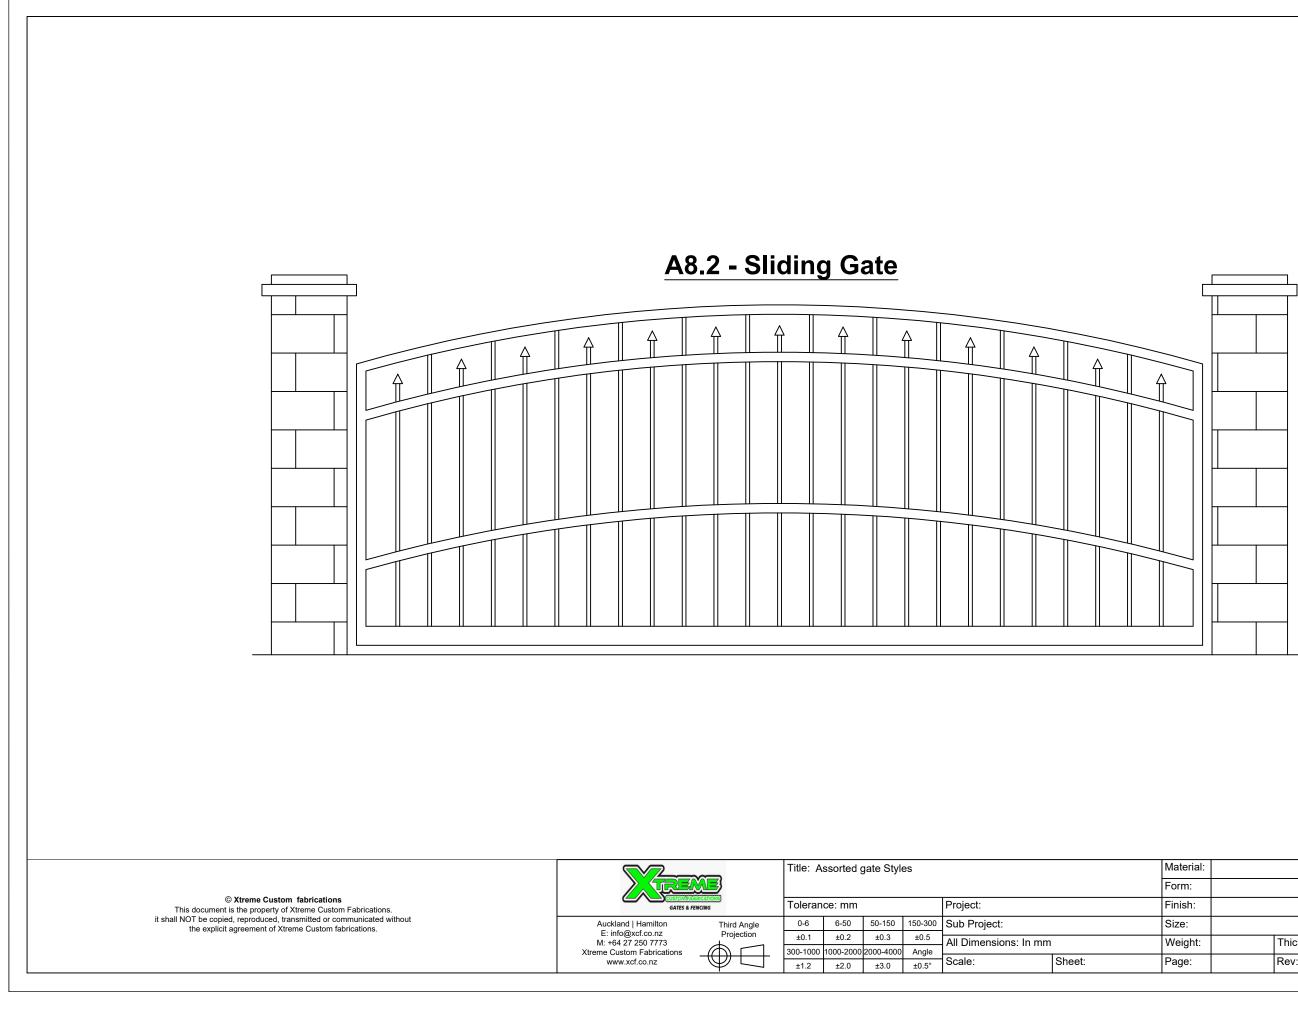

| Thickness: | Drawing No: |            |
|       | Rev:       |             |            |



| rial: |            | Designed:   | XCF        |
|-------|------------|-------------|------------|
| •     |            | Drawn Date: | 23.10.2023 |
| ו:    |            | Checked:    |            |
|       |            | Status:     |            |
| ht:   | Thickness: | Drawing No: |            |
| •     | Rev:       |             |            |



| rial: |            | Designed:   | XCF        |
|-------|------------|-------------|------------|
| :     |            | Drawn Date: | 23.10.2023 |
| า:    |            | Checked:    |            |
|       |            | Status:     |            |
| ht:   | Thickness: | Drawing No: |            |
| :     | Rev:       |             |            |



| rial: |            | Designed:   | XCF        |
|-------|------------|-------------|------------|
| •     |            | Drawn Date: | 23.10.2023 |
| ו:    |            | Checked:    |            |
|       |            | Status:     |            |
| ht:   | Thickness: | Drawing No: |            |
|       | Rev:       |             |            |



| ial: |            | Designed:   | XCF        |
|------|------------|-------------|------------|
|      |            | Drawn Date: | 23.10.2023 |
| 1:   |            | Checked:    |            |
|      |            | Status:     |            |
| ht:  | Thickness: | Drawing No: |            |
| -    | Rev:       |             |            |



| rial: |            | Designed:   | XCF        |
|-------|------------|-------------|------------|