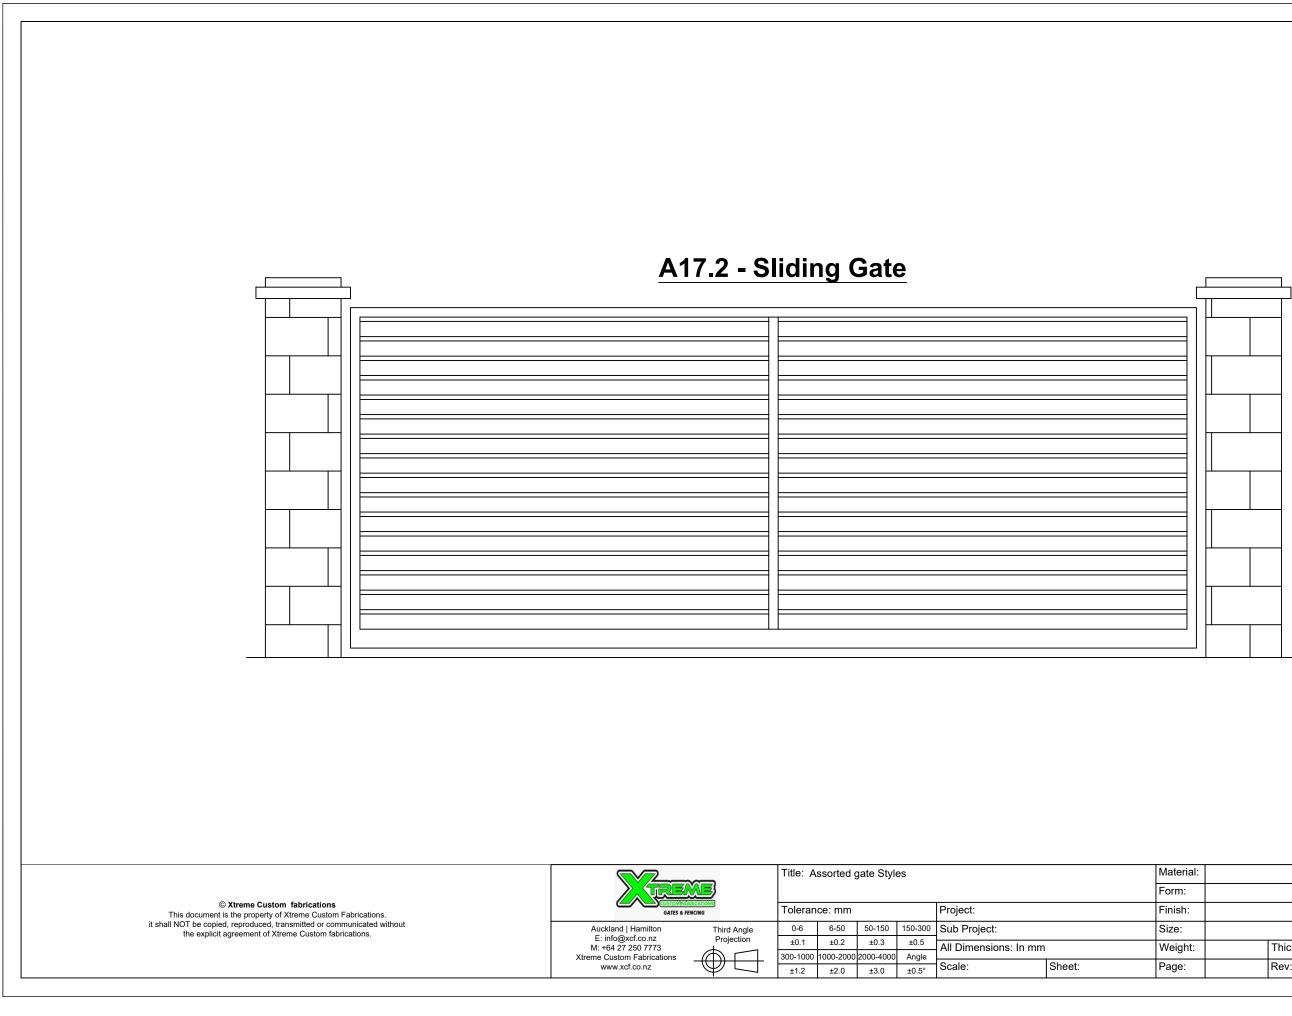

| Thickness: | Drawing No: |            |
|       | Rev:       |             |            |



| rial: |            | Designed:   | XCF        |
|-------|------------|-------------|------------|
| •     |            | Drawn Date: | 23.10.2023 |
| ו:    |            | Checked:    |            |
|       |            | Status:     |            |
| ht:   | Thickness: | Drawing No: |            |
| •     | Rev:       |             |            |



| rial: |            | Designed:   | XCF        |
|-------|------------|-------------|------------|
| •     |            | Drawn Date: | 23.10.2023 |
| ו:    |            | Checked:    |            |
|       |            | Status:     |            |
| ht:   | Thickness: | Drawing No: |            |
| •     | Rev:       |             |            |



| rial: |            | Designed:   | XCF        |
|-------|------------|-------------|------------|
| •     |            | Drawn Date: | 23.10.2023 |
| ו:    |            | Checked:    |            |
|       |            | Status:     |            |
| ht:   | Thickness: | Drawing No: |            |
| •     | Rev:       |             |            |



| ial: |            | Designed:   | XCF        |
|------|------------|-------------|------------|
|      |            | Drawn Date: | 23.10.2023 |
| 1:   |            | Checked:    |            |
|      |            | Status:     |            |
| ht:  | Thickness: | Drawing No: |            |
| -    | Rev:       |             |            |



| rial: |            | Designed:   | XCF        |
|-------|------------|-------------|------------|