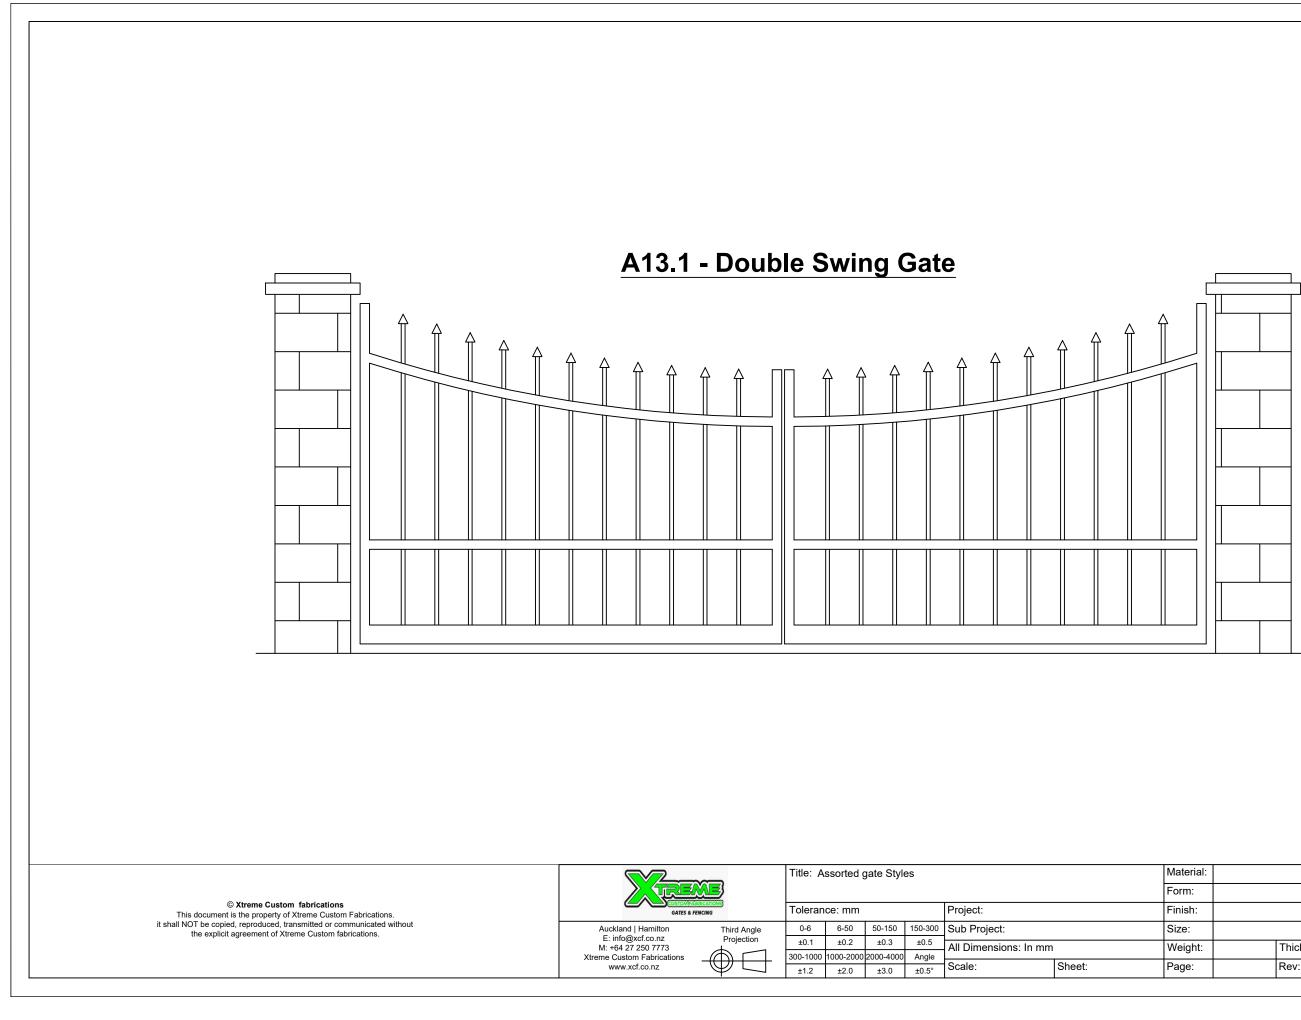

| Thickness: | Drawi       | ng No:     |
|       | Rev:       |             |            |



| rial: |            | Designed:   | XCF        |
|-------|------------|-------------|------------|
| •     |            | Drawn Date: | 23.10.2023 |
| ו:    |            | Checked:    |            |
|       |            | Status:     |            |
| ht:   | Thickness: | Drawing No: |            |
| •     | Rev:       |             |            |



| rial: |            | Designed:   | XCF        |
|-------|------------|-------------|------------|
| •     |            | Drawn Date: | 23.10.2023 |
| ו:    |            | Checked:    |            |
|       |            | Status:     |            |
| ht:   | Thickness: | Drawing No: |            |
|       | Rev:       |             |            |



| rial: |            | Designed:   | XCF        |
|-------|------------|-------------|------------|
| •     |            | Drawn Date: | 23.10.2023 |
| ו:    |            | Checked:    |            |
|       |            | Status:     |            |
| ht:   | Thickness: | Drawing No: |            |
| •     | Rev:       |             |            |



| rial: |            | Designed:   | XCF        |
|-------|------------|-------------|------------|
| •     |            | Drawn Date: | 23.10.2023 |
| ו:    |            | Checked:    |            |
|       |            | Status:     |            |
| ht:   | Thickness: | Drawing No: |            |
|       | Rev:       |             |            |



| ial: |            | Designed:   | XCF        |
|------|------------|-------------|--------