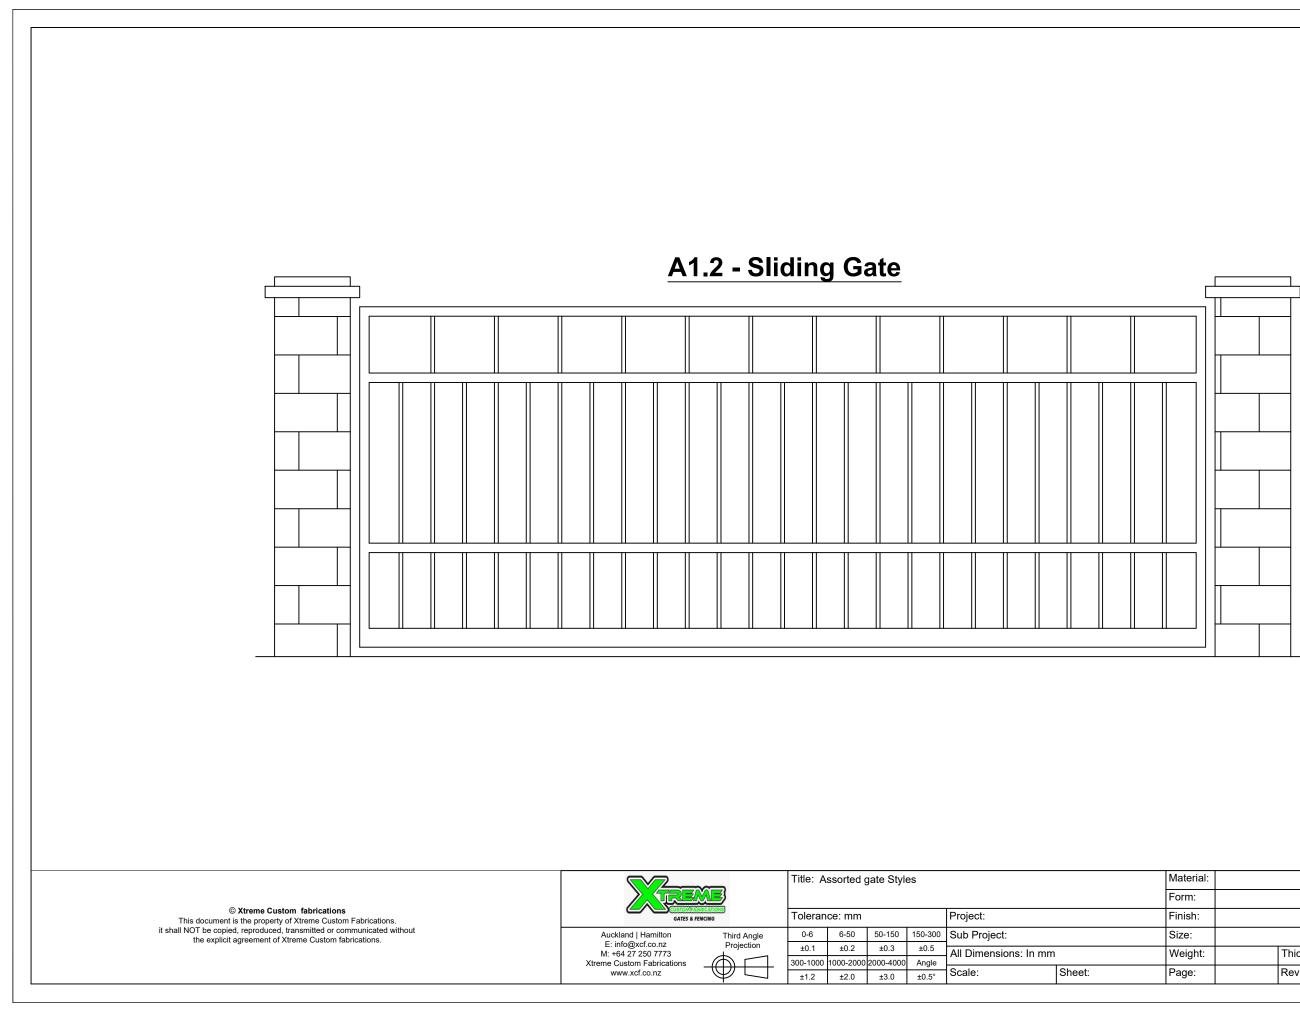

| rial: |            | Designed:   | XCF        |
|-------|------------|-------------|------------|
| •     |            | Drawn Date: | 23.10.2023 |
| ו:    |            | Checked:    |            |
|       |            | Status:     |            |
| ht:   | Thickness: | Drawing No: |            |
| •     | Rev:       |             |            |



| rial: |            | Designed:   | XCF        |
|-------|------------|-------------|------------|
| •     |            | Drawn Date: | 23.10.2023 |
| ו:    |            | Checked:    |            |
|       |            | Status:     |            |
| ht:   | Thickness: | Drawing No: |            |
| •     | Rev:       |             |            |



| rial: |            | Designed:   | XCF        |
|-------|------------|-------------|------------|
| •     |            | Drawn Date: | 23.10.2023 |
| ו:    |            | Checked:    |            |
|       |            | Status:     |            |
| ht:   | Thickness: | Drawing No: |            |
|       | Rev:       |             |            |



| rial: |            | Designed:   | XCF        |
|-------|------------|-------------|------