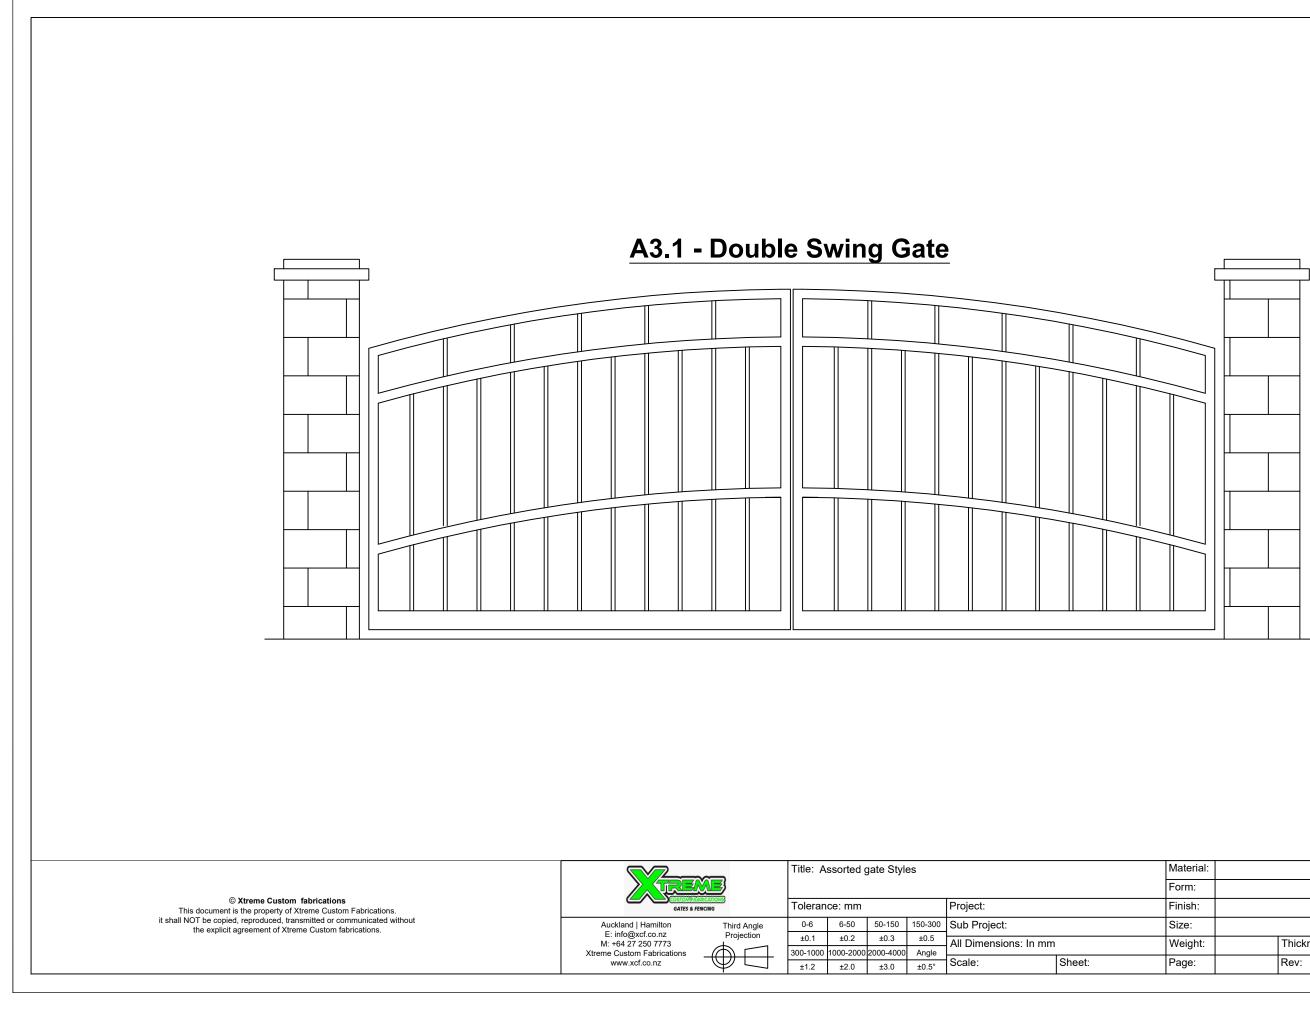

| Thickness: | Drawing No: |            |
| •     | Rev:       |             |            |



| rial: |            | Designed:   | XCF        |
|-------|------------|-------------|------------|
| •     |            | Drawn Date: | 23.10.2023 |
| ו:    |            | Checked:    |            |
|       |            | Status:     |            |
| ht:   | Thickness: | Drawing No: |            |
|       | Rev:       |             |            |



| rial: |            | Designed:   | XCF        |
|-------|------------|-------------|------------|
| •     |            | Drawn Date: | 23.10.2023 |
| ו:    |            | Checked:    |            |
|       |            | Status:     |            |
| ht:   | Thickness: | Drawing No: |            |
|       | Rev:       |             |            |



| rial: |            | Designed:   | XCF        |
|-------|------------|-------------|------------|
| :     |            | Drawn Date: | 23.10.2023 |
| า:    |            | Checked:    |            |
|       |            | Status:     |            |
| ht:   | Thickness: | Drawing No: |            |
| :     | Rev:       |             |            |



| ial: |            | Designed:   | XCF        |
|------|------------|-------------|------------|
|      |            | Drawn Date: | 23.10.2023 |
| 1:   |            | Checked:    |            |
|      |            | Status:     |            |
| ht:  | Thickness: | Drawing No: |            |
| -    | Rev:       |             |            |



| ial: |            | Designed:   | XCF        |
|------|------------|-------------|------------|
|